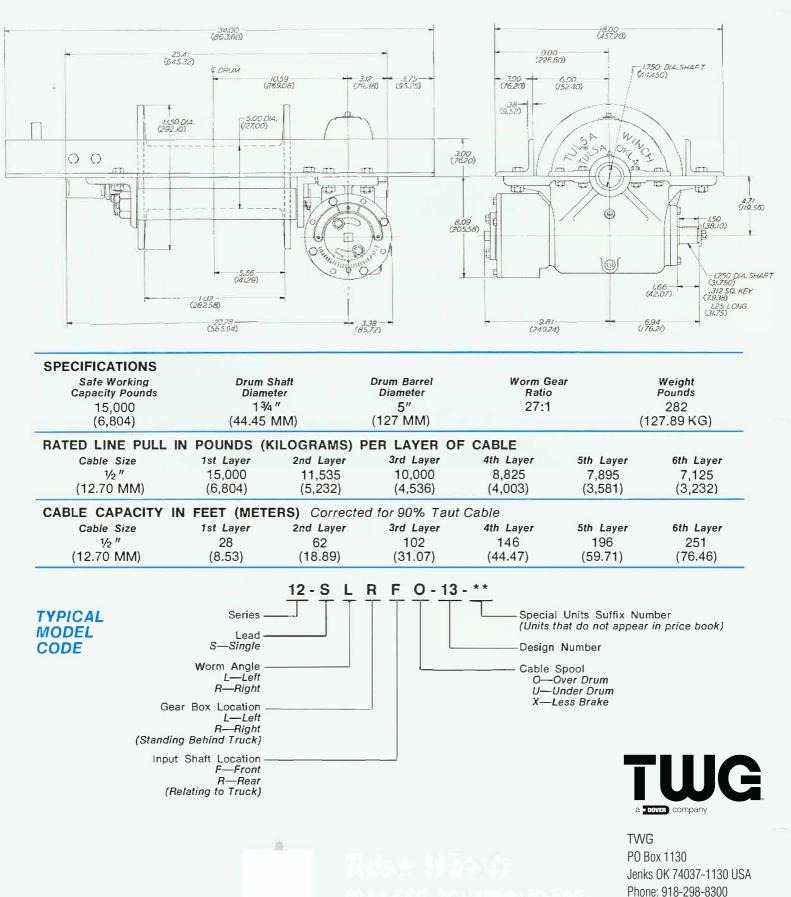

rom winch.

#### WORM

Manufactured from an alloy steel forging, machined to close tolerances, ground journals and threads, hardened in a "controlled atmosphere" furnace for long service life.

#### WORM GEAR

Manufactured from the highest quality bronze alloy, accurately machined to match the worm.

## SLIDING CLUTCH

Manufactured from manganese alloy steel. Two jaws are matched for complete and even engagement with the drum clutch, with reverse draft to eliminate disengagement under load.

#### BEARINGS

The worm rotates on deep-groove, heavy duty, radial ball bearings which never require adjustment.

### PRECISION MANUFACTURED COMPONENTS

Extra long service life and trouble free operation.

NOT APPROVED FOR PERSONNEL LIFTS.

DISTRIBUTED BY:



www.dovertwg.com

# Installation Drawings



Application Data/C12 89