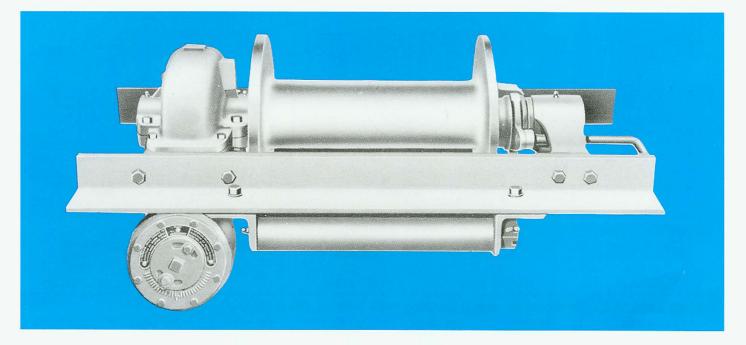

# Tulsa Winch

# Model 12 Winch 15,000 POUNDS

### • THE MODEL 12

A heavy duty low mount worm gear winch with a 27:1 gear ratio and an improved air-cooled safety brake — automatically engages when power is reversed or removed from winch.