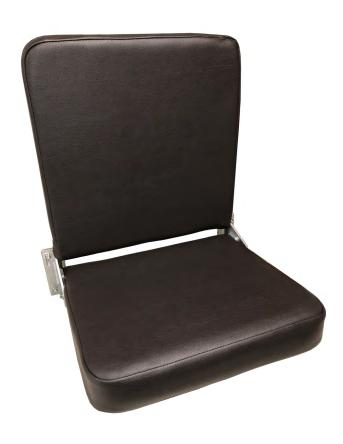

#### WALL MOUNT CHAIR

### **Wall Mounted Space-Saving Solution**

20" Wide x 22-3/4" Tall Depth: 6" Folded Up 17-1/2" Folded Down

#### **Features:**

 Upholstered Backrest and Seat Tension Spring Supported Folding Mechanism · Upholstered and Foldable Seat Pan Marine Grade Brown PVC

> Weight: 16 lbs. Seat Capacity: 125 KG or 280 lbs.