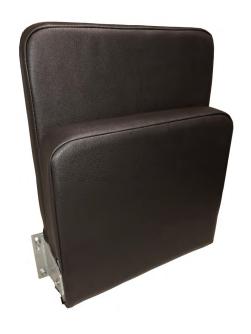

### **Wall Mounted Space-Saving Solution**

20" Wide x 22-3/4" Tall Depth: 6" Folded Up 17-1/2" Folded Down

#### **Features:**

 Upholstered Backrest and Seat Tension Spring Supported Folding Mechanism · Upholstered and Foldable Seat Pan Marine Grade Brown PVC

> Weight: 16 lbs. Seat Capacity: 125 KG or 280 lbs.