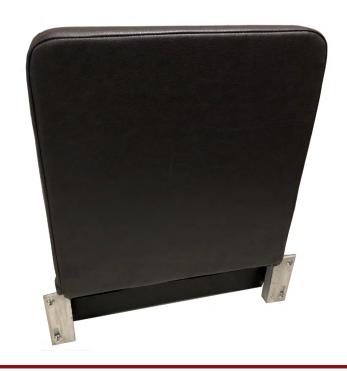

#### WALL MOUNT CHAIR

### **Wall Mounted Space-Saving Solution**

20" Wide x 22-3/4" Tall Depth: 6" Folded Up 17-1/2" Folded Down

#### **Features:**

 Upholstered Backrest and Seat Tension Spring Supported Folding Mechanism · Upholstered and Foldable Seat Pan Marine Grade Brown PVC

> Weight: 16 lbs. Seat Capacity: 125 KG or 280 lbs.

#### **DRAWING WITH REVERSE VIEW**