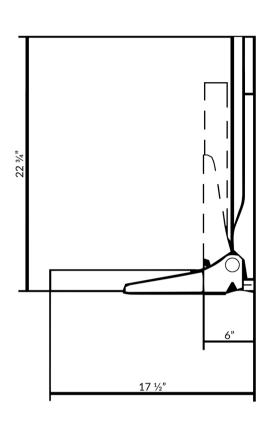

### **Wall Mounted Space-Saving Solution**

20" Wide x 22-3/4" Tall Depth: 6" Folded Up 17-1/2" Folded Down

#### **DRAWING WITH REVERSE VIEW**