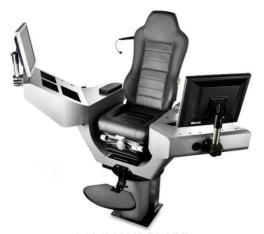

NAUTIC PRO STAR AIR
Air Shock Mitigation
Ergonomic Backrest

DOLPHIN
No Shock Mitigation
Basic Seat

OPERATOR PRO STAR
Mechanical Shock Absorption
Weigh Adjustment
HSC Seat

OPERATOR STAR IMO
Mechanical Shock Mitigation
Weigh Adjustment
HSC Seat