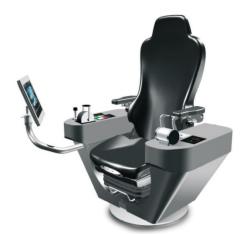

NAUTIC PRO STAR AIR
Air Shock Mitigation
Ergonomic Backrest

DOLPHIN
No Shock Mitigation
Basic Seat

OPERATOR PRO STAR
Mechanical Shock Absorption
Weigh Adjustment
HSC Seat

OPERATOR STAR IMO
Mechanical Shock Mitigation
Weigh Adjustment
HSC Seat