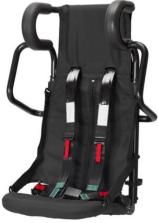

**TROOP** No Shock Mitigation **Wall or Frame Mounted** 

**OYSTER** No Shock Mitigation **Wall Mounted** 

No Shock Mitigation **Fixed Non Rotating Back** 

PACIFIC MARINE & INDUSTRIAL