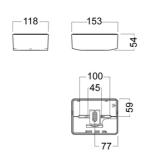

#### **Dimensions**

W: 118 H: 54 L: 153

#### Mounting

For surface ceiling mounting.

#### Connection

Cable entry on top and knock-out in each end. A 3 or 5 pole terminal block.