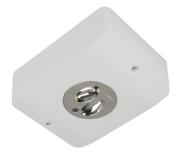

#### Body material and colour

White painted aluminium with component plate in polycarbonate.

#### Housing

White painted aluminium with component plate inpolycarbonate

#### **Dimensions**

W: 118 H: 54 L: 153