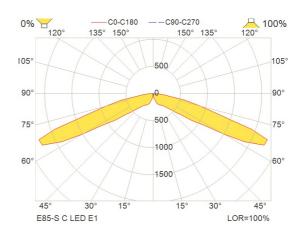

## Description

E85-S is a surface mounted escape rout light or anti panic emergency light system based on LED.

The escape route system, E85-S C, is especially designed for corridors and covers a 17 meter corridor with 1 lux in centre line.

### Illustrations

0%

75°

60°

45°

30°

E85-S WB LED E1

105°

50

100 150

200 250

300 350

15°

30°

LOR=100%

-C0-C180