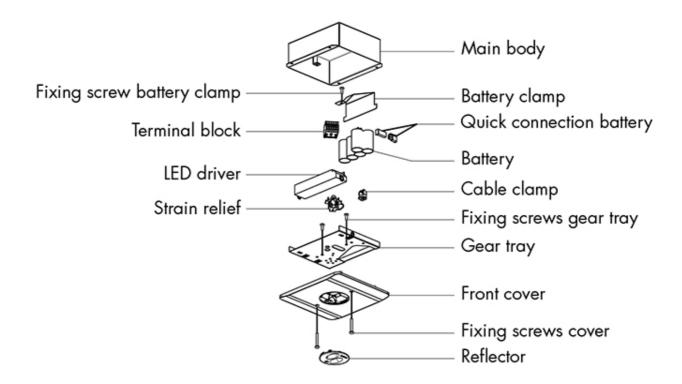

# Illustrations

# Housing

Die casted aluminium recessed mounted, component plate in steel

## Mounting

To be fixed with 4 screws. For B0 or B15 fire classification, look at service manual.

## Connection

Back plate with double grommet and 2 knockouts, one each side.5×2×2.5 mm<sup>2</sup> push in terminal.