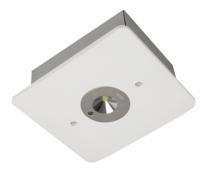

# Description

Emergency and Escape route light for recessed mounting based on LED technology. Housing in aluminium and zink coated steel sheet. Two options for reflectors. C reflector for corridors and WB (wide beam) reflector for room/area illumination. Available in White. Other colours on request.

# Housing

Die casted aluminium recessed mounted, component plate in steel

### **Finish**

Housing white powder coated RAL 9016

## **Light Source**

LED