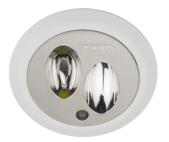

E85-R(M)

Escape route recessed

# Description

Emergency and Escape route light for recessed mounting based on LED technology. Housing in aluminium and zink coated steel sheet. Two options for reflectors. C reflector for corridors and WB (wide beam) reflector for room/area illumination. Available in White. Other colours on request.