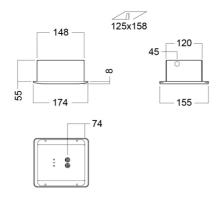

## Mounting

To be fixed with 4 screws. For B0 or B15 fire classification, look at service manual.

## Connection

Back plate with double grommet and 2 knockouts, one each side.5×2×2.5 mm<sup>2</sup> push in terminal.