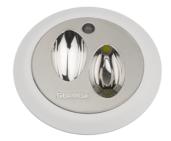

## Description

E85-R is a recessed escape rout light or anti panic emergency light system based on LED.

The escape route system, E85-R C, is especially designed for corridors and covers a 17 meter corridor with 1 lux in centre line.

The anti panic light, E85-R WB, have a circular wide beam light distribution that covers 8 x 8 meter with the required 0,5 lux.

E85-R is recognized by the use of hight quality material and components.

E85-R CB variant is available for centralized battery.