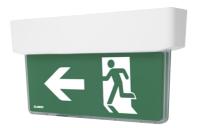

EXIT sign surface

# Description

EXIT signs designed according to rules of maritime classification societies

E80-S is a surface mounted exit sign based on LED. E80-S is recognized by the use of hight quality material and components. Housing in aluminium and zink coated steel sheet with sign in polycarbonate. Available in White. Signs for both 20 and 30 metre reading distance are available. Can be supplied in S = Standard manual testing or ST=selftest versions. Using a environment friendly NiMh battery. Are also available for centralized battery. Signs are included. Special mounting brackets are ordered seperately.