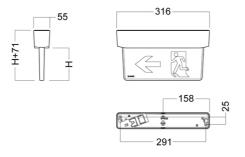

# Technical specifications

## Body material and colour

White painted aluminium with component plate in polycarbonate.

For surface ceiling mounting. Flag, wall and suspended possible by using a kit. The kit must be ordered separately.

## Connection

Cable entry on top and knock-out in each side. 3 or 5 pole terminal block.