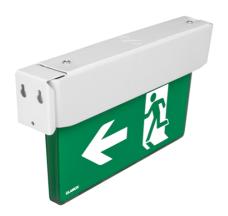

EXIT sign surface

# Description

EXIT signs designed according to rules of maritime classification societies

E80-S is a surface mounted exit sign based on LED. E80-S is recognized by the use of hight quality material and components. Housing in aluminium and zink coated steel sheet with sign in polycarbonate. Available in White. Signs for both 20 and 30 metre reading distance are available. Can be supplied in S = Standard manual testing or ST=selftest versions. Using a environment friendly NiMh battery. Are also available for centralized battery. Signs are included. Special mounting brackets are ordered seperately.

## Body material and colour

White painted aluminium with component plate in polycarbonate.

For surface ceiling mounting. Flag, wall and suspended possible by using a kit. The kit must be ordered separately.