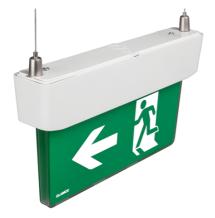

EXIT sign surface

# Description

EXIT signs designed according to rules of maritime classification societies

E80-S is a surface mounted exit sign based on LED. E80-S is recognized by the use of hight quality material and components. Housing in aluminium and zink coated steel sheet with sign in polycarbonate. Available in White. Signs for both 20 and 30 metre reading distance are available. Can be supplied in S = Standard manual testing or ST=selftest versions. Using a environment friendly NiMh battery. Are also available for centralized battery. Signs are included. Special mounting brackets are ordered seperately.

### **Accessories**

Wall bracket, flag bracket and suspension must be ordered separately.