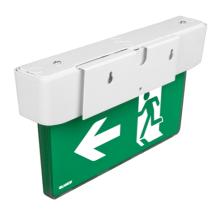

EXIT sign surface

# Description

EXIT signs designed according to rules of maritime classification societies

E80-S is a surface mounted exit sign based on LED. E80-S is recognized by the use of hight quality material and components. Housing in aluminium and zink coated steel sheet with sign in polycarbonate. Available in White. Signs for both 20 and 30 metre reading distance are available. Can be supplied in S = Standard manual testing or ST=selftest versions. Using a environment friendly NiMh battery. Are also available for centralized battery. Signs are included. Special mounting brackets are ordered seperately.

## Body material and colour

White painted aluminium with component plate in polycarbonate.

For surface ceiling mounting. Flag, wall and suspended possible by using a kit. The kit must be ordered separately.