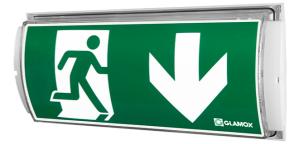

## Description

E20 G2 is a single sided, LED based emergency light working both as an exit sign and a lead light. E20 G2 is designed for applications that requires IP classifications or where low temperatures can occur.

Legends for different directions are delivered with the luminaire. Reading distance is 24 meter. Used as a lead light it covers approximately 13 meters when mounted at 2,5 meter ceiling height.

E20 are designed for standard ceiling or wall mounting. By using special brackets it can be flag mounted or pendant mounted. A double sided version is available by using a special cover that ares available on separate item numbers.