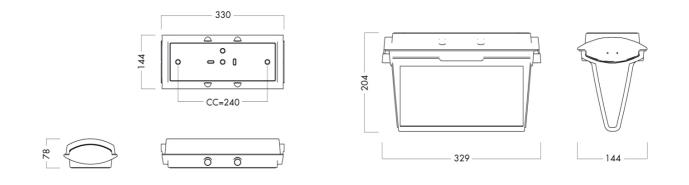

#### Mounting

For ceiling or wall mounting. Flag mounting with the use of a bracket that must be ordered separately.

Authorized Distributor: Pacific Marine & Industrial www.pacificmarine.net info@pacificmarine.net