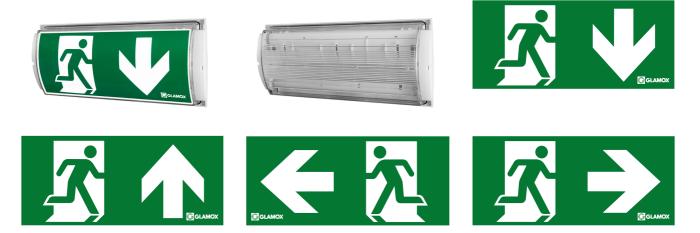

Legends for different directions are delivered with the luminaire. Reading distance is 24 meter. Used as a lead light it covers approximately 13 meters when mounted at 2,5 meter ceiling height.

E20 are designed for standard ceiling or wall mounting. By using special brackets it can be flag mounted or pendant mounted. A double sided version is available by using a special cover that ares available on separate item numbers.