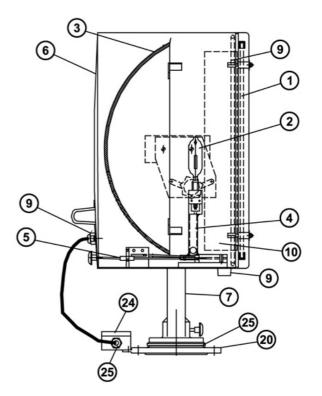

## Illustrations

| POS | Spare parts<br>Halogen D/DH    |
|-----|--------------------------------|
| 1   | Front Ring, Complete           |
| 2   | lamp code                      |
| 3   | Reflector, Complete            |
| 4   | Lamp Holder, Complete          |
| 5   | Focus unit, Complete           |
| 5   | Focus screw complete Manuel    |
| 6   | Drum, Complete                 |
| 7   | Forks                          |
| 9   | Seal KIT, Drum                 |
| 10  | Antidazzling screen, Complete  |
| 20  | Deck Flange, Complete          |
| 24  | Junction BOX. manuel, Complete |
| 25  | Gasket KIT, Deck Flange        |
| N/A | Heat Element Drum              |