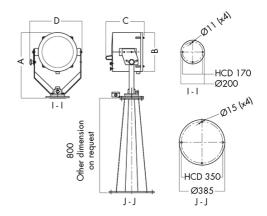

#### Mounting

D (Direct Operated) or DH (Direct Operated High) with pedestal for high mounting

## Illustrations

| POS | Spare parts<br>Halogen D/DH    |
|-----|--------------------------------|
| 1   | Front Ring, Complete           |
| 2   | lamp code                      |
| 3   | Reflector, Complete            |
| 4   | Lamp Holder, Complete          |
| 5   | Focus unit, Complete           |
| 5   | Focus screw complete Manuel    |
| 6   | Drum, Complete                 |
| 7   | Forks                          |
| 9   | Seal KIT, Drum                 |
| 10  | Antidazzling screen, Complete  |
| 20  | Deck Flange, Complete          |
| 24  | Junction BOX. manuel, Complete |
| 25  | Gasket KIT, Deck Flange        |
| N/A | Heat Element Drum              |