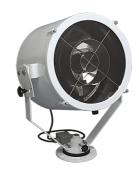

### Description

Direct operated halogen searchlights SH 260, SH 310, SH 470 and SH 480 D/DH are suitable for all kinds of ships. Built with corrosion resistant components, and designed for extreme marine environments which require minimum maintenance.

Low weight and simple to mount, these searchlights provide reliable lighting in all kinds of temperature.

#### Housing

Made of seawater resistant aluminium finished in white polyester coating

#### Mounting

D (Direct Operated) or DH (Direct Operated High) with pedestal for high mounting

#### Optic

Adjustable beam. Hardened front glass and durable silver-plated glass reflector, specially designed for halogen bulbs. With anti-dazzle louvre.