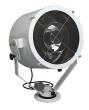

### Description

Direct operated halogen searchlights SH 260, SH 310, SH 470 and SH 480 D/DH are suitable for all kinds of ships. Built with corrosion resistant components, and designed for extreme marine environments which require minimum maintenance.

Low weight and simple to mount, these searchlights provide reliable lighting in all kinds of temperature.