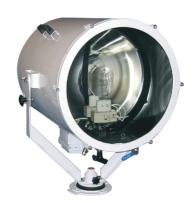

# SH 510 Suez searchlight

Designed for vessels using the Suez canal

### Description

Suez Canal Searchlights are designed for installations on all sizes of vessels using the Suez Canal and comply fully with the regulations of the Suez Canal Authorities. The searchlight can be easily moved from the storage and mounted on deck by a single person, due to the low weight and convenient lifting handles. All the components are chosen to withstand corrosion and require minimum of maintenance. The SH 510 Suez Canal Searchlights are equipped with dual projector lamps with external switchover arrangement in case of burn out.

#### Housing

Made of seawater resistant aluminium finished in white polyester coating. Other RAL colours for housing on request.

#### **Light Source**

Designed for Halogen lamps 2000W or 3000W included. Front glass made of hardened glass. Controllable brushed aluminium split reflectors to produce twobeamsectors in accordance to regulations.

#### **Electrical specification**

Equipped with dual reflector lamps with external switch-over arrangement in case of burn out.