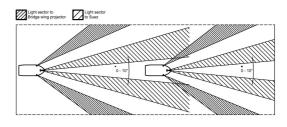

#### Optic

SH 510 produces two horizontal lightbeams of 5° with a dark central sector of 10°. SH 510 is delivered with hardened temperature resistant front glass and controllable split reflector, made of durable silver-plated glass.