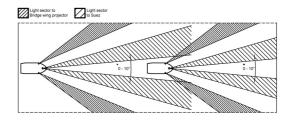

#### Optic

SH 510 produces two horizontal lightbeams of 5° with a dark central sector of 10°. SH 510 is delivered with hardened temperature resistant front glass and controllable split reflector, made of durable silver-plated glass.