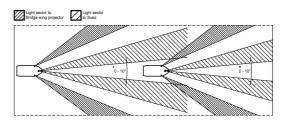

#### Optic

SH 510 produces two horizontal lightbeams of 5° with a dark central sector of 10°. SH 510 is delivered with hardened temperature resistant front glass and controllable split reflector, made of durable silver-plated glass.