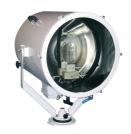

# SH 510 Suez searchlight

Designed for vessels using the Suez canal

### Description

Suez Canal Searchlights are designed for installations on all sizes of vessels using the Suez Canal and comply fully with the regulations of the Suez Canal Authorities. The searchlight can be easily moved from the storage and mounted on deck by a single person, due to the low weight and convenient lifting handles. All the components are chosen to withstand corrosion and require minimum of maintenance. The SH 510 Suez Canal Searchlights are equipped with dual projector lamps with external switchover arrangement in case of burn out.

Highlights:

Designed to meet applicable marine requirements

Certified in accordance to Suez Canal regulation (Product Design Assessment certificate)

Water and gas-tight drum with ventilation and safety valve