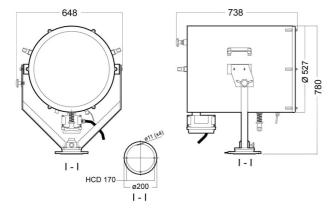

gulations.

#### **Electrical specification**

Equipped with dual reflector lamps with external switch-over arrangement in case of burn out.





#### Mounting

The searchlight can be stored under deck, and easily moved from the storage and mounted on deck, due to its low weight and convenient liftinghandles.

#### Remarks

Front glass cover, canvas cover, deck flange or plugs and sokets are available as option.

#### Optic

SH 510 produces two horizontal lightbeams of 5° with a dark central sector of 10°. SH 510 is delivered with hardened temperature resistant front glass and controllable split reflector, made of durable silver-plated glass.

#### **Options**

Storage bow

Eex de IIC T6 plug, socket and switch

IP56 plug and socket

Front glass cover

Canvas cover.





## Illustrations



















# Images