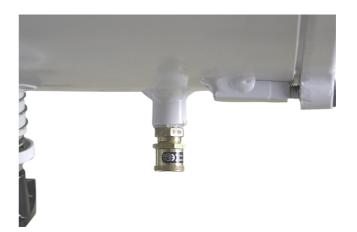

#### Remarks

Front glass cover, canvas cover, deck flange or plugs and sokets are available as option.

#### **Options**

Storage bow

Eex de IIC T6 plug, socket and switch

IP56 plug and socket

Front glass cover

Canvas cover.