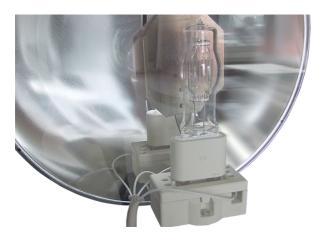

#### **Light Source**

Designed for Halogen lamps 2000W or 3000W included. Front glass made of hardened glass. Controllable brushed aluminium split reflectors to produce twobeamsectors in accordance to regulations.

#### **Electrical specification**

Equipped with dual reflector lamps with external switch-over arrangement in case of burn out.

#### Optic

SH 510 produces two horizontal lightbeams of 5° with a dark central sector of 10°. SH 510 is delivered with hardened temperature resistant front glass and controllable split reflector, made of durable silver-plated glass.