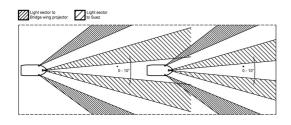

#### Optic

SH 510 produces two horizontal lightbeams of 5° with a dark central sector of 10°. SH 510 is delivered with hardened temperature resistant front glass and controllable split reflector, made of durable silver-plated glass.