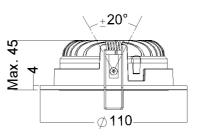

## **Technical specifications**

**Design** According to marine requirements

Housing Solid die casted aluminum with integrated trim

Colour White painted (RAL 9016), chrome or gold anodized

Tiltable +/-20 degrees

**Cut out** Ø92 mm

Light Source

Driver Integrated, on/off (HF), dimmable DALI-B