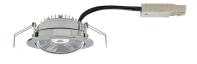

# DL40-R92A

Small, adjustable downlight with a big attitude

### Description

DL40 is the ideal choice when you want to use the lighting to create a warm and luxurious atmosphere. The low profile and compact design also simplify installation and reduces the need for space above ceiling. When aesthetics matter DL40 has a light but robust aluminium housing, which is available in three different finishes: white, chrome and brass. The ability to produce decorative illumination combined with the clean, elegant design, makes DL40 ideal for applications such as public areas, cabins and passenger areas on cruise ships.

## **Technical specifications**

**Design** According to marine requirements

Housing Solid die casted aluminum with integrated trim

Colour White painted (RAL 9016), chrome or gold anodized

Tiltable +/-20 degrees