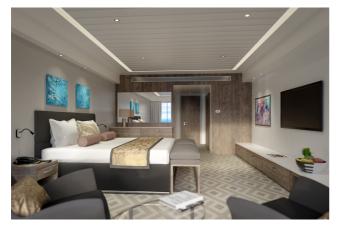

# Description

DL40 is the ideal choice when you want to use the lighting to create a warm and luxurious atmosphere. The low profile and compact design also simplify installation and reduces the need for space above ceiling. When aesthetics matter DL40 has a light but robust aluminium housing, which is available in three different finishes: white, chrome and brass. The ability to produce decorative illumination combined with the clean, elegant design, makes DL40 ideal for applications such as public areas, cabins and passenger areas on cruise ships.