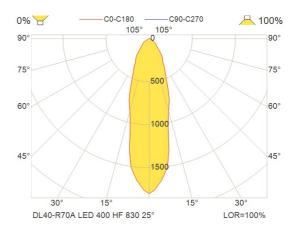

#### Light output

From 315 to 551 lm with 5 or 7W.For precise lumen values please find product information on our website, www.glamox.com/gmo