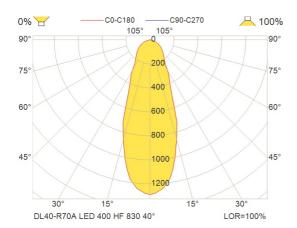

#### Light output

From 315 to 551 lm with 5 or 7W.For precise lumen values please find product information on our website, www.glamox.com/gmo