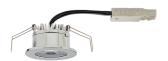

# Description

DL40 is the ideal choice when you want to use the lighting to create a warm and luxurious atmosphere. The low profile and compact design also simplify installation and reduces the need for space above ceiling. When aesthetics matter DL40 has a light but robust aluminium housing, which is available in three different finishes: white, chrome and brass. The ability to produce decorative illumination combined with the clean, elegant design, makes DL40 ideal for applications such as public areas, cabins and passenger areas on cruise ships.

### Housing

Solid die casted aluminum with integrated trim

#### Colour

White painted (RAL 9016), chrome or gold anodized

#### **Cut out**

Ø70 or Ø65 mm

#### **Light Source**

LED

#### Driver

Integrated, on/off (HF), dimmable DALI-B

#### Light output

From 315 to 551 lm with 5 or 7W.For precise lumen values please find product information on our website, www.glamox.com/gmo

#### Connection

Cable with quick connector (Wago, Ensto or Wieland) or cable with connection box that has push in terminal block.