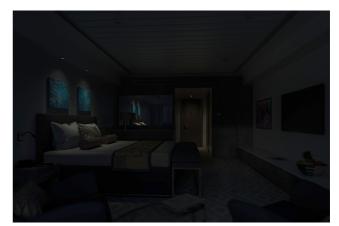

# Description

DL40 is the ideal choice when you want to use the lighting to create a warm and luxurious atmosphere. The low profile and compact design also simplify installation and reduces the need for space above ceiling. When aesthetics matter DL40 has a light but robust aluminium housing, which is available in three different finishes: white, chrome and brass. The ability to produce decorative illumination combined with the clean, elegant design, makes DL40 ideal for applications such as public areas, cabins and passenger areas on cruise ships.