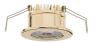

# Description

DL40 is the ideal choice when you want to use the lighting to create a warm and luxurious atmosphere. The low profile and compact design also simplify installation and reduces the need for space above ceiling. When aesthetics matter DL40 has a light but robust aluminium housing, which is available in three different finishes: white, chrome and brass. The ability to produce decorative illumination combined with the clean, elegant design, makes DL40 ideal for applications such as public areas, cabins and passenger areas on cruise ships.

#### Colour

White painted (RAL 9016), chrome or gold anodized