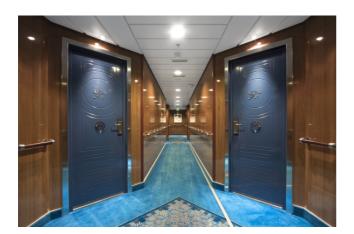

# Description

DL40 is the ideal choice when you want to use the lighting to create a warm and luxurious atmosphere. The low profile and compact design also simplify installation and reduces the need for space above ceiling. When aesthetics matter DL40 has a light but robust aluminium housing, which is available in three different finishes: white, chrome and brass. The ability to produce decorative illumination combined with the clean, elegant design, makes DL40 ideal for applications such as public areas, cabins and passenger areas on cruise ships.