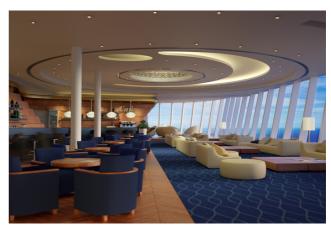

# Description

DL40 is the ideal choice when you want to use the lighting to create a warm and luxurious atmosphere. The low profile and compact design also simplify installation and reduces the need for space above ceiling. When aesthetics matter DL40 has a light but robust aluminium housing, which is available in three different finishes: white, chrome and brass. The ability to produce decorative illumination combined with the clean, elegant design, makes DL40 ideal for applications such as public areas, cabins and passenger areas on cruise ships.