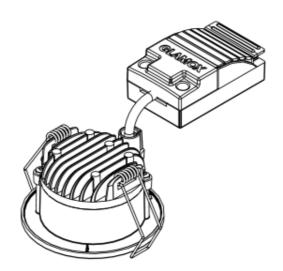

### Housing

Solid die casted aluminum with integrated trim

#### Connection

Cable with quick connector (Wago, Ensto or Wieland) or cable with connection box that has push in terminal block.