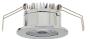

# Description

DL40 is the ideal choice when you want to use the lighting to create a warm and luxurious atmosphere. The low profile and compact design also simplify installation and reduces the need for space above ceiling. When aesthetics matter DL40 has a light but robust aluminium housing, which is available in three different finishes: white, chrome and brass. The ability to produce decorative illumination combined with the clean, elegant design, makes DL40 ideal for applications such as public areas, cabins and passenger areas on cruise ships.

#### Colour

White painted (RAL 9016), chrome or gold anodized