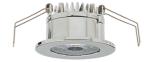

# Description

DL40 is the ideal choice when you want to use the lighting to create a warm and luxurious atmosphere. The low profile and compact design also simplify installation and reduces the need for space above ceiling. When aesthetics matter DL40 has a light but robust aluminium housing, which is available in three different finishes: white, chrome and brass. The ability to produce decorative illumination combined with the clean, elegant design, makes DL40 ideal for applications such as public areas, cabins and passenger areas on cruise ships.

### Housing

Solid die casted aluminum with integrated trim

#### Colour

White painted (RAL 9016), chrome or gold anodized