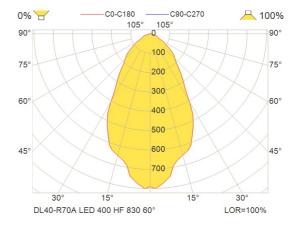

#### Light output

From 315 to 551 lm with 5 or 7W.For precise lumen values please find product information on our website, www.glamox.com/gmo