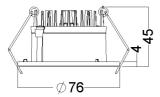

### Housing

Solid die casted aluminum with integrated trim

#### **Cut out**

Ø70 or Ø65 mm