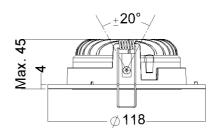

ative illumination combined with the clean, elegant design, makes DL40 ideal for applications such as public areas, cabins and passenger areas on cruise ships.

## Technical specifications

According to marine requirements

#### Housing

Solid die casted aluminum with integrated trim

#### Colour

White painted (RAL 9016), chrome or gold anodized

#### Tiltable

+/-20 degrees

### Cut out

Ø108 or Ø92 mm

### **Light Source**

LED

#### Driver

Integrated, on/off (HF), dimmable DALI-B

#### Light output

From 496 to 889 lm with 5, 7 or 10W. For precise lumen values please find product information on our website, www.glamox.com/gmo





#### Connection

Cable with quick connector (Wago, Ensto or Wieland) or cable with connection box that has push in terminal block.





## Illustrations





















# Images