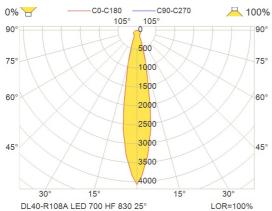

illumination combined with the clean, elegant design, makes DL40 ideal for applications such as public areas, cabins and passenger areas on cruise ships.

## Technical specifications

According to marine requirements

#### Housing

Solid die casted aluminum with integrated trim

#### Colour

White painted (RAL 9016), chrome or gold anodized

#### Tiltable

+/-20 degrees

### Cut out

Ø108 or Ø92 mm

### **Light Source**

LED

#### Driver

Integrated, on/off (HF), dimmable DALI-B

#### Light output

From 496 to 889 lm with 5, 7 or 10W. For precise lumen values please find product information on our website, www.glamox.com/gmo





#### Connection

Cable with quick connector (Wago, Ensto or Wieland) or cable with connection box that has push in terminal block.





## Illustrations





















# Images