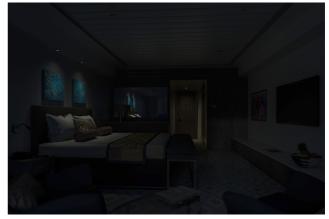

# Description

DL40 is the ideal choice when you want to use the lighting to create a warm and luxurious atmosphere. The low profile and compact design also simplify installation and reduces the need for space above ceiling. When aesthetics matter DL40 has a light but robust aluminium housing, which is available in three different finishes: white, chrome and brass. The ability to produce decorative illumination combined with the clean, elegant design, makes DL40 ideal for applications such as public areas, cabins and passenger areas on cruise ships.