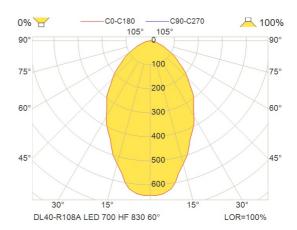

e illumination combined with the clean, elegant design, makes DL40 ideal for applications such as public areas, cabins and passenger areas on cruise ships.

## Technical specifications

According to marine requirements

#### Housing

Solid die casted aluminum with integrated trim

#### Colour

White painted (RAL 9016), chrome or gold anodized

#### Tiltable

+/-20 degrees

### Cut out

Ø108 or Ø92 mm

### **Light Source**

LED

#### Driver

Integrated, on/off (HF), dimmable DALI-B

#### Light output

From 496 to 889 lm with 5, 7 or 10W. For precise lumen values please find product information on our website, www.glamox.com/gmo





#### Connection

Cable with quick connector (Wago, Ensto or Wieland) or cable with connection box that has push in terminal block.





## Illustrations





















# Images