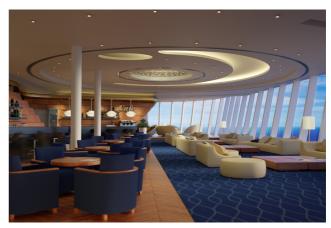

# Description

DL40 is the ideal choice when you want to use the lighting to create a warm and luxurious atmosphere. The low profile and compact design also simplify installation and reduces the need for space above ceiling. When aesthetics matter DL40 has a light but robust aluminium housing, which is available in three different finishes: white, chrome and brass. The ability to produce decorative illumination combined with the clean, elegant design, makes DL40 ideal for applications such as public areas, cabins and passenger areas on cruise ships.