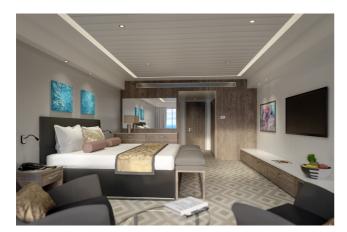

# Description

DL40 is the ideal choice when you want to use the lighting to create a warm and luxurious atmosphere. The low profile and compact design also simplify installation and reduces the need for space above ceiling. When aesthetics matter DL40 has a light but robust aluminium housing, which is available in three different finishes: white, chrome and brass. The ability to produce decorative illumination combined with the clean, elegant design, makes DL40 ideal for applications such as public areas, cabins and passenger areas on cruise ships.