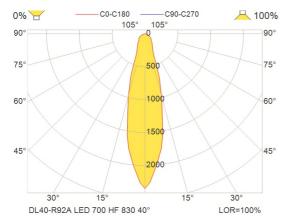

#### Light output

From 496 to 889 lm with 5, 7 or 10W. For precise lumen values please find product information on our website, www.glamox.com/gmo