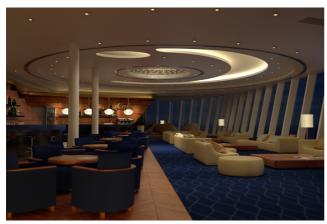

# Description

DL40 is the ideal choice when you want to use the lighting to create a warm and luxurious atmosphere. The low profile and compact design also simplify installation and reduces the need for space above ceiling. When aesthetics matter DL40 has a light but robust aluminium housing, which is available in three different finishes: white, chrome and brass. The ability to produce decorative illumination combined with the clean, elegant design, makes DL40 ideal for applications such as public areas, cabins and passenger areas on cruise ships.