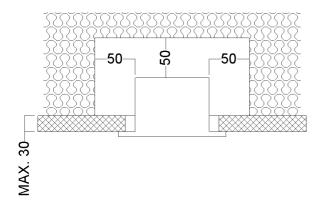

orative illumination combined with the clean, elegant design, makes DL40 ideal for applications such as public areas, cabins and passenger areas on cruise ships.

## Technical specifications

According to marine requirements

#### Housing

Solid die casted aluminum with integrated trim

#### Colour

White painted (RAL 9016), chrome or gold anodized

#### Tiltable

+/-20 degrees

### Cut out

Ø108 or Ø92 mm

### **Light Source**

LED

#### Driver

Integrated, on/off (HF), dimmable DALI-B

#### Light output

From 496 to 889 lm with 5, 7 or 10W. For precise lumen values please find product information on our website, www.glamox.com/gmo





#### Connection

Cable with quick connector (Wago, Ensto or Wieland) or cable with connection box that has push in terminal block.





## Illustrations





















# Images