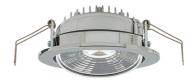

# Description

DL40 is the ideal choice when you want to use the lighting to create a warm and luxurious atmosphere. The low profile and compact design also simplify installation and reduces the need for space above ceiling. When aesthetics matter DL40 has a light but robust aluminium housing, which is available in three different finishes: white, chrome and brass. The ability to produce decorative illumination combined with the clean, elegant design, makes DL40 ideal for applications such as public areas, cabins and passenger areas on cruise ships.

#### Colour

White painted (RAL 9016), chrome or gold anodized