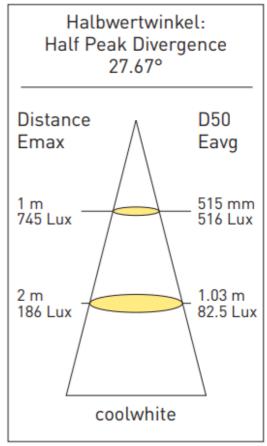

# Atlanta LED

LED Downlight 10-30V





## Description

Dimmable, elegant, energy-efficient LED Downlight. Create a pleasant atmosphere with specially developed precision optic. Atlanta is available with white light and also with a white/red light option, which is also dimmable.

## Technical specifications

#### Housing

Polycarbonate with chrome trim ring or stainless steel

## **Light Source**

6W LED included / 500 lm

## **Electrical specification**

10 - 30 V DC

### Mounting

Recess mount with springs or stainless steel screws, cut out ø 85mm

#### Remarks

Refit our Halogen interior light Atlanta. Also available with stainless steel trim ring.





# Illustrations





Test

# **Images**