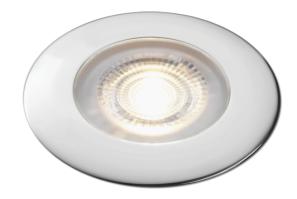

# Atlanta LED

LED Downlight 10-30V

## Description

Dimmable, elegant, energy-efficient LED Downlight. Create a pleasant atmosphere with specially developed precision optic. Atlanta is available with white light and also with a white/red light option, which is also dimmable.