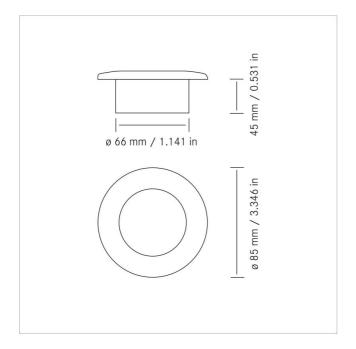

### Mounting

Recess mount with springs or stainless steel screws, cut out ø 85mm