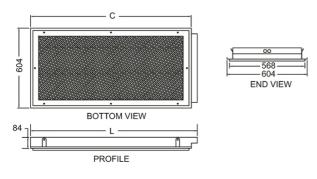

# Mounting

Designed for 24" / 609 mm inverted T-bar ceiling.

# Illustrations

All Dimensions in mm