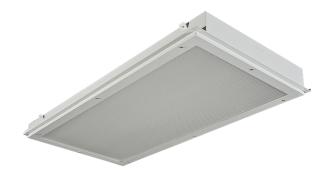

# GIM RT609 LED U

Interior luminaire, recessed

# Description

Ceiling luminaires are applicable for accommodation areas. They are designed to meet maritime requirements and UL approval. Lighting fixtures for ceilings with their high quality light distribution are easy to install and maintain. Some models have a wide range of optical systems and side profiles or frame for adaption to different ceiling types.

GIM ceiling luminaires are available with LED light sources.

Highlights:

Easy installation Ingress Protection IP44 For use in 609 mm (24 in) inverted T-Bar