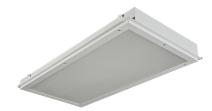

# GIM RT609 LED U

Interior luminaire, recessed

# Description

Ceiling luminaires are applicable for accommodation areas. They are designed to meet maritime requirements and UL approval. Lighting fixtures for ceilings with their high quality light distribution are easy to install and maintain. Some models have a wide range of optical systems and side profiles or frame for adaption to different ceiling types.

GIM ceiling luminaires are available with LED light sources.

Highlights:

Easy installation Ingress Protection IP44 For use in 609 mm (24 in) inverted T-Bar