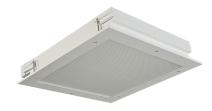

# GIM RT (CM) 600 LED U

Interior luminaire, recessed

### Description

Ceiling luminaires are applicable for accommodation areas. They are designed to meet maritime requirements and UL approval. Lighting fixtures for ceilings with their high quality light distribution are easy to install and maintain. Some models have a wide range of optical systems and side profiles or frame for adaption to different ceiling types.

GIM ceiling luminaires are available with LED light sources.

Highlights:

Easy installation Ingress Protection IP44 For use in 600 mm clip-in tile ceiling systems