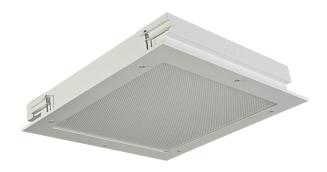

# GIM RT (CM) 600 LED U

Interior luminaire, recessed

### Description

Ceiling luminaires are applicable for accommodation areas. They are designed to meet maritime requirements and UL approval. Lighting fixtures for ceilings with their high quality light distribution are easy to install and maintain. Some models have a wide range of optical systems and side profiles or frame for adaption to different ceiling types.

GIM ceiling luminaires are available with LED light sources.

Highlights:

Easy installation Ingress Protection IP44 For use in 600 mm clip-in tile ceiling systems