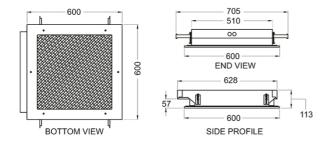

s Protection IP44 For use in 600 mm clip-in tile ceiling systems

## Technical specifications

#### Application

Cabins, corridors, galleys, pantries, etc.

#### Housing

Aluzinc sheet steel

#### **Finish**

Epoxy powder coated, white RAL 9016.

Clear prismatic acrylic diffuser, others on request.

#### **Electrical specification**

Flexible wiring, heat resistant to 105°C; through wiring up to 15 A. Available with dimmable driver.

#### Cable entry

Two ½" knockouts in each end, others upon request.

#### **Light Source**

LED





#### **Battery backup**

Optional 90-minute or 3 hour battery backup. Other configurations available upon request.

### Charge time after full discharge

24 hours.

#### Mounting

Designed for use in a 600 mm "clip-in" tile ceiling system.

### Illustrations



All Dimensions in mm

### **Images**