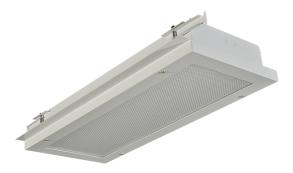

### Description

GIM M300 ceiling luminaires are applicable for accommodation areas. They are designed to meet maritime requirements and UL approval. Lighting fixtures for ceilings with their high quality light distribution are easy to install and maintain. Some models have a wide range of optical systems and side profiles or frame for adaption to different ceiling types.

GIM ceiling luminaires are available with LED light sources.

Highlights:

Easy installation Ingress Protection IP44 For use in 300 mm linear tile ceilings