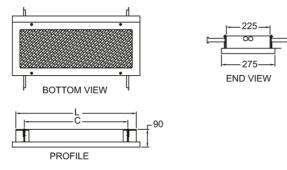

on Cabins, corridors, galleys, pantries, etc.

Housing Aluzinc sheet steel, IP44, Epoxy powder coated, white RAL 9016.

#### Diffuser

Clear prismatic acrylic diffuser, others upon request.

#### **Electrical specification**

Flexible wiring, heat resistant to 105°C; through wiring up to 15A.

#### Cable entry

Two 1/2" knockouts in each end, others upon request.

## Light Source

**Battery backup** Optional 90-minute or 3 hour battery backup. Other configurations available upon request.

Charge time after full discharge 24 hours



Authorized Distributor: Pacific Marine & Industrial www.pacificmarine.net info@pacificmarine.net



#### Mounting

Recessed in 300 mm linear tiled ceiling swing out brackets for easy adjustment.

#### Dimming

Available with dimmable driver.

## Illustrations



All Dimensions in mm

## Images





Authorized Distributor: Pacific Marine & Industrial www.pacificmarine.net info@pacificmarine.net