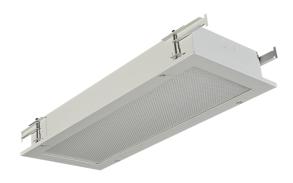

## Description

GIM ceiling luminaires are applicable for accommodation areas. They are designed to meet maritime requirements and UL approval. Lighting fixtures for ceilings with their high quality light distribution are easy to install and maintain. Some models have a wide range of optical systems and side profiles or frame for adaption to different ceiling types.

#### Application

Cabins, corridors, galleys, pantries, etc.

Aluzinc sheet steel, IP44, Epoxy powder coated, white RAL 9016.

#### Diffuser

Clear prismatic acrylic diffuser, others upon request.

#### Mounting

Recessed in solid ceiling, swing out brackets for easy adjustment.