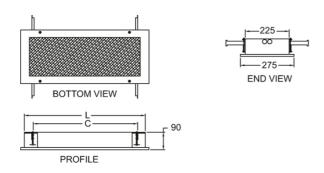

use in solid ceilings

## Technical specifications

#### Application

Cabins, corridors, galleys, pantries, etc.

Aluzinc sheet steel, IP44, Epoxy powder coated, white RAL 9016.

#### Diffuser

Clear prismatic acrylic diffuser, others upon request.

#### **Electrical specification**

Flexible wiring, heat resistant to 105°C; through wiring up to 15A.

#### Cable entry

Two 1/2" knockouts in each end, others upon request.

#### **Light Source**

LED

#### **Battery backup**

Optional 90 minute or 3 hour battery backup. Other configurations available upon request.

#### Charge time after full discharge

24 hours





#### Mounting

Recessed in solid ceiling, swing out brackets for easy adjustment.

### **Dimming**

Optional dimmable driver/ballast available upon request.

## Illustrations



All Dimensions in mm

## **Images**