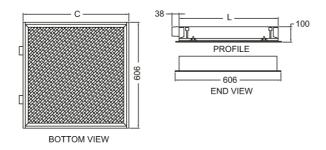

# Illustrations

All Dimensions in mm

## Mounting

Designed for 24" /  $609 \, \text{mm}$  inverted T-bar ceiling. Standard side mounting kit provided. A 12" version is also available.