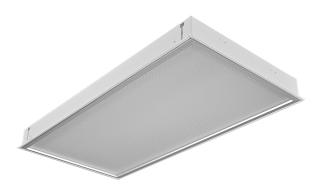

# DLT RT (M) 609 LED U

Recessed lighting fixture for 24" / 609 mm inverted T-profile ceilings.

# Description

Ceiling luminaires are applicable for accommodation areas. They are designed to meet maritime requirements and UL approval. Lighting fixtures for ceilings with their high quality light distribution are easy to install and maintain.

Available with LED light sources.

Steel luminaire housing with white epoxy/polyester powder coated paint finish. Can be delivered with optics as FR1, FR2, FR3 or FR4.

#### Diffuser

Frame version (FR): Aluminum extrusion frame with a selection of different acrylic diffuser materials. FR1: Double prismatic acrylic panel FR2: Acrylic opal panel FR3: White acrylic grid FR4: Metallized acrylic grid in silver FR5: Double prismatic polycarbonate