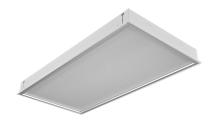

Available with LED light sources.

Steel luminaire housing with white epoxy/polyester powder coated paint finish. Can be delivered with optics as FR1, FR2, FR3 or FR4.

#### Diffuser

Frame version (FR): Aluminum extrusion frame with a selection of different acrylic diffuser materials. FR1: Double prismatic acrylic panel FR2: Acrylic opal panel FR3: White acrylic grid FR4: Metallized acrylic grid in silver FR5: Double prismatic polycarbonate