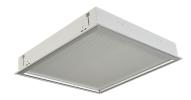

# Description

Ceiling luminaires are applicable for accommodation areas. They are designed to meet maritime requirements and UL approval. These lighting fixtures for ceilings with their high quality light distribution are easy to install and to maintain.

Available with LED light sources.

Recessed luminaire for mounting in modular, T-grid ceilings, ceilings with a concealed supporting grid or plasterboard ceilings. Steel luminaire housing with white epoxy/polyester powder coated paint finish. Can be delivered with optics as FR1, FR2, FR3 or FR4.