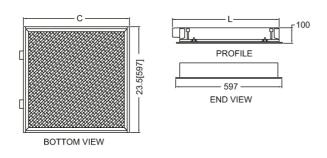

# Illustrations

All Dimensions in mm

# Mounting

Designed for 600 mm inverted T-bar ceiling. Standard side mounting kid provided. A 300 mm version is also available.