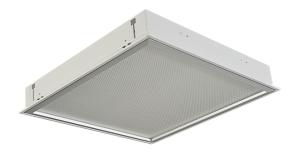

# DLT RT (M) 300 / 600 LED U

Lighting fixture for modular or T-profile ceilings with UL certificate

# Description

Ceiling luminaires are applicable for accommodation areas. They are designed to meet maritime requirements and UL approval. These lighting fixtures for ceilings with their high quality light distribution are easy to install and to maintain.

Available with LED light sources.

Recessed luminaire for mounting in modular, T-grid ceilings, ceilings with a concealed supporting grid or plasterboard ceilings. Steel luminaire housing with white epoxy/polyester powder coated paint finish. Can be delivered with optics as FR1, FR2, FR3 or FR4.

#### **Application**

Interior, recessed mounted.

#### Housing

Aluzinc sheet steel. Epoxypowder coated, white RAL 9016.

#### Diffuser

Frame version (FR): Aluminium extrusion frame with a selection of different acrylic diffuser materials. FR1: Double prismatic acryl panel FR2: Acrylic opal panel FR3: White acrylic grid FR4: Mettallised acrylic grid in silver FR5: Double prismatic polycarbonate

# Mounting

Designed for 600 mm inverted T-bar ceiling. Standard side mounting kid provided. A 300 mm version is also available.