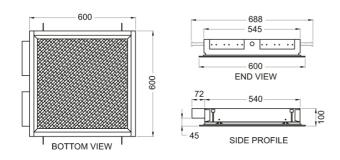

9016.

#### Diffuser

Frame version (FR): Aluminum extrusion frame with a selection of different acrylic diffuser materials. FR1: Double prismatic acrylic panel FR2: Acrylic opal panel FR3: White acrylic grid FR4: Metallized acrylic grid in silver FR5: Double prismatic polycarbonate

### **Electrical specification**

Flexible wiring, heat resistant to 105°C; through wiring up to 15A.

### Cable entry

One 1/2" knockout in each end and back, others upon request.

#### **Battery backup**

Optional 90 minute or 3 hour battery backup. Other configurations available upon request.

#### **Light Source**

LED





## Charge time after full discharge

24 hours

## Mounting

Designed for use in a 600mm "clip-in" file ceiling system.

#### Dimmino

Available with dimmable driver.

# Illustrations



All Dimensions in mm

# **Images**