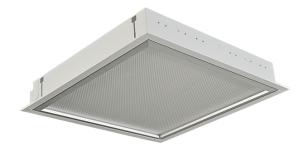

# DLT RT (CM) 600 LED U

Recessed lighting fixture for "clip-in" 600 mm tile ceiling system

# Description

Ceiling luminaires are applicable for accommodation areas. They are designed to meet maritime requirements and UL approval. Lighting fixtures for ceilings with their high quality light distribution are easy to install and maintain.

Available with LED light sources..

Steel luminaire housing with white epoxy/polyester powder coated paint finish. Can be delivered with optics as FR1, FR2, FR3 or FR4.

### **Application**

Interior, recessed mounted.

#### Housing

Aluzinc sheet steel. Epoxy powder coated, white RAL 9016.

#### Diffuser

Frame version (FR): Aluminum extrusion frame with a selection of different acrylic diffuser materials. FR1: Double prismatic acrylic panel FR2: Acrylic opal panel FR3: White acrylic grid FR4: Metallized acrylic grid in silver FR5: Double prismatic polycarbonate

## Mounting

Designed for use in a 600mm "clip-in" file ceiling system.