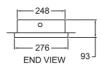

um extrusion frame with a selection of different acrylic diffuser materials. FR1: Double prismatic acryl panel FR2: Acrylic opal panel FR3: White acrylic grid FR4: Mettallised acrylic grid in silver FR5: Double prismatic polycarbonate

#### **Electrical specification**

Flexible wiring, heat resistant to 105°C; through wiring up to 15A.

#### Cable entry

One 1/2" knockout in each end and back, others upon request.

#### **Light Source**

LED

#### **Battery backup**

Optional 90 minute or 3 hour battery backup. Other configurations available upon request.

#### Charge time after full discharge

24 h





### Mounting

Designed for recessed transverse mounting in a Dampa or Dana-acoustic ceiling. Mounting kit provided.

#### **Dimming**

Available with dimmable driver.

# Illustrations





All Dimensions in mn

# **Images**