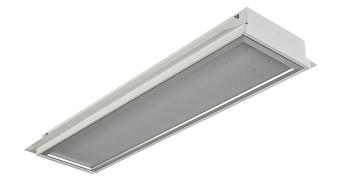

# DLT RST(M) LED U

Recessed, interior luminaire with UL certificate

## Description

Ceiling luminaires are applicable for accommodation areas. They are designed to meet maritime requirements and UL approval. These lighting fixtures for ceilings with their high quality light distribution are easy to install and to maintain. This light offers a wide range of optical systems and side profiles or frame for adaption to different ceiling types (has to ordered separately).

Available with LED light sources.

This recessed luminaire is suitable for mounting in transverse for linear ceilings as Dampa or Dana-acustic M300. Steel luminaire housing with white epoxy/ polyester powder coated paint finish.

#### **Application**

Interior, recessed mounted.

Aluzinc sheet steel. Epoxypowder coated, white RAL 9016.

#### Diffuser

Aluminium extrusion frame with a selection of different acrylic diffuser materials. FR1: Double prismatic acryl panel FR2: Acrylic opal panel FR3: White acrylic grid FR4: Mettallised acrylic grid in silver FR5: Double prismatic polycarbonate