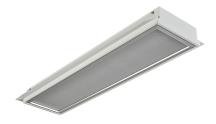

# DLT RST(M) LED U

Recessed, interior luminaire with UL certificate

## Description

Ceiling luminaires are applicable for accommodation areas. They are designed to meet maritime requirements and UL approval. These lighting fixtures for ceilings with their high quality light distribution are easy to install and to maintain. This light offers a wide range of optical systems and side profiles or frame for adaption to different ceiling types (has to ordered separately).

Available with LED light sources.

This recessed luminaire is suitable for mounting in transverse for linear ceilings as Dampa or Dana-acustic M300. Steel luminaire housing with white epoxy/ polyester powder coated paint finish.