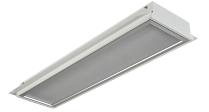

Available with LED light sources.

This recessed LED luminaire is suitable for mounting in parallel linear ceilings. Steel luminaire housing with white epoxy/ polyester powder coated paint finish.

#### Diffuser

Frame version (FR): Aluminium extrusion frame with a selection of different acrylic diffuser materials. FR1: Double prismatic acryl panel FR2: Acrylic opal panel FR3: White acrylic grid FR4: Mettallised acrylic grid in silver FR5: Double prismatic polycarbonate Darklight version (DL): Aluminium louver with a clear acrylic finish.