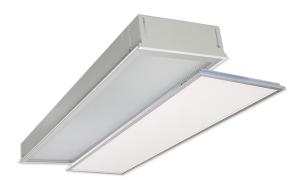

# DLT RS(M) LED U

Recessed, interior luminaire with UL certificate

### Description

Ceiling luminaires are applicable for accommodation areas. They are designed to meet maritime requirements and UL approval. These lighting fixtures for ceilings with their high quality light distribution are easy to install and to maintain. This light offers a wide range of optical systems and side profiles or frame for adaption to different ceiling types (has to ordered separately).

Available with LED light sources.

This recessed LED luminaire is suitable for mounting in parallel linear ceilings. Steel luminaire housing with white epoxy/ polyester powder coated paint finish.