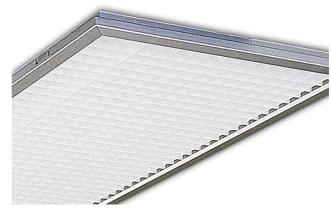

#### Diffuser

Frame version (FR): Aluminium extrusion frame with a selection of different acrylic diffuser materials. FR1: Double prismatic acryl panel FR2: Acrylic opal panel FR3: White acrylic grid FR4: Mettallised acrylic grid in silver FR5: Double prismatic polycarbonate Darklight version (DL): Aluminium louver with a clear acrylic finish.