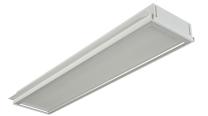

Available with LED light sources.

This recessed LED luminaire is suitable for mounting in parallel linear ceilings. Steel luminaire housing with white epoxy/ polyester powder coated paint finish.

#### Diffuser

Frame version (FR): Aluminium extrusion frame with a selection of different acrylic diffuser materials. FR1: Double prismatic acryl panel FR2: Acrylic opal panel FR3: White acrylic grid FR4: Mettallised acrylic grid in silver FR5: Double prismatic polycarbonate Darklight version (DL): Aluminium louver with a clear acrylic finish.