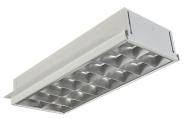

#### Diffuser

Frame version (FR): Aluminium extrusion frame with a selection of different acrylic diffuser materials. FR1: Double prismatic acryl panel FR2: Acrylic opal panel FR3: White acrylic grid FR4: Mettallised acrylic grid in silver FR5: Double prismatic polycarbonate Darklight version (DL): Aluminium louver with a clear acrylic finish.