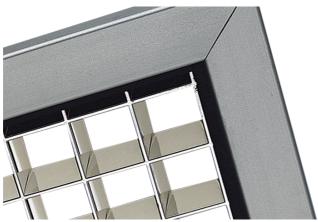

#### Diffuser

Frame version (FR): Aluminium extrusion frame with a selection of different acrylic diffuser materials. FR1: Double prismatic acryl panel FR2: Acrylic opal panel FR3: White acrylic grid FR4: Mettallised acrylic grid in silver FR5: Double prismatic polycarbonate Darklight version (DL): Aluminium louver with a clear acrylic finish.