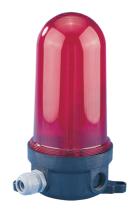

## Allround signalling light

### Description

Suez signalling lights are designed in different colours for all general warning purposes. They fulfil all requirements of IMO Anti Collision Regulations and local rules.

The Suez signalling lights are allround signalling lights with a special plastic housing.

#### Optic

Lamp 60W E27 baseis included and covered by a coloured globe made of Apec (special Polycarbonate).

#### Housing

Mat black plastic base.