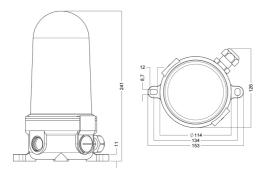

#### **Dimensions**

W: 153 H: 240

#### **Electrical specification**

The light is equipped with one polyamide cable entry M20

#### Mounting

With2 screws at the base part (screws not included)