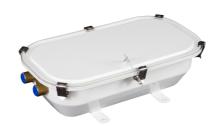

# Description

Ballast units are applicable for decks and holds, industrial areas and sport areas. The ballasts are designed according to rules of maritime classification.

#### Housing

Housing made of stainless steel 316 deep drawn and powder coated white RAL 9016 or polycarbonate

### **Electrical specification**

2 or 3 brass cable entrys M24×1,5 for shielded cable with a diameter from 10 to 12,5 mmis our standard for stainless steel ones. Thehousings are prepared for M20 glands. Ballst boxes for up to 3 floodlights.

## Mounting

Welded brackts stainless steel 316 powder coated with 2 holes 10.5 mm each (not for thepolycarbonat boxes)