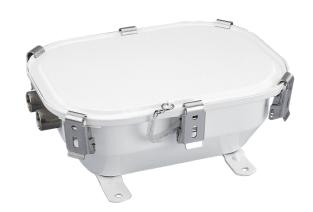

#### Housing

Housing made of stainless steel 316 deep drawn and powder coated white RAL 9016 or polycarbonate

### **Electrical specification**

2 or 3 brass cable entrys M24×1,5 for shielded cable with a diameter from 10 to 12,5 mmis our standard for stainless steel ones. Thehousings are prepared for M20 glands. Ballst boxes for up to 3 floodlights.

## Mounting

Welded brackts stainless steel 316 powder coated with 2 holes 10.5 mm each (not for thepolycarbonat boxes)