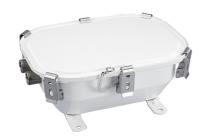

#### Housing

Housing made of stainless steel 316 deep drawn and powder coated white RAL 9016 or polycarbonate

### **Electrical specification**

2 or 3 brass cable entrys M24×1,5 for shielded cable with a diameter from 10 to 12,5 mmis our standard for stainless steel ones. Thehousings are prepared for M20 glands. Ballst boxes for up to 3 floodlights.

## Mounting

Welded brackts stainless steel 316 powder coated with 2 holes 10.5 mm each (not for thepolycarbonat boxes)