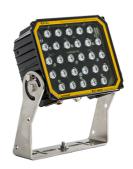

# RLX CXZ1.21 Floodlight

## Description

RLX CXZ1.21 Floodlight is crafted to be appreciated from installation to end user, and is a compact LED floodlight for hazardous areas, both ATEX and IECEx zone 1, 2, 21 and 22. Light weight, simple termination and no flame path to maintain. It is made to last from the inside out and demands no attention.