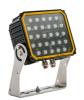

# RLX CXZ1.21 Floodlight

## Description

RLX CXZ1.21 Floodlight is crafted to be appreciated from installation to end user, and is a compact LED floodlight for hazardous areas, both ATEX and IECEx zone 1, 2, 21 and 22. Light weight, simple termination and no flame path to maintain. It is made to last from the inside out and demands no attention.