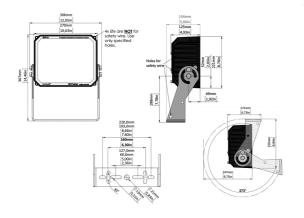

## Technical specifications

#### Ambient temperature (Ta)

-40°C to +55°C

#### Ingress protection

IP 66/67