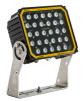

# RLX CXZ1.21 Floodlight

## Description

RLX CXZ1.21 Floodlight is crafted to be appreciated from installation to end user, and is a compact LED floodlight for hazardous areas, both ATEX and IECEx zone 1, 2, 21 and 22. Light weight, simple termination and no flame path to maintain. It is made to last from the inside out and demands no attention.