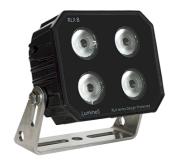

# RLX B Floodlight

## Description

This is our newest product in the LED floodlight family. It is a very compact and high output light for smaller and medium size boats. The small size makes it easy to install and fit anywhere and will insure great light on deck for many years.

The RLX™ B LED Floodlight is also designed for use in various other segments, such as landbased industry. It is the perfect light for cranes and construction equipment, where light matters!

Compact, robust and sealed