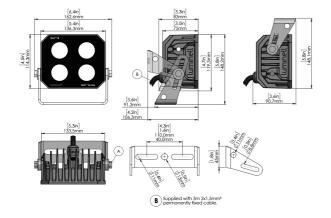

he RLX™ B LED Floodlight is also designed for use in various other segments, such as landbased industry. It is the perfect light for cranes and construction equipment, where light matters!

Compact, robust and sealed

40 Watt

9-36 VDC

5.000 lumen

Operating ambient temp. -40C to +55C

Made to handle shocks and vibrations

No maintenance

Designed and produced in Scandinavia

**Excellent EMC characteristics** 

Encapsulated internal electronics

Corrosion class C5m

# Technical specifications

Initial lumious flux 5.000





#### Light colour temperature

5000

#### **Color Rendering Index**

min. 70

#### Beam angle

40° and 60° beam

#### Input voltage

9 - 36 VDC

#### Input power

40W

#### Ambient temperature (Ta)

-40°C to +55°C

#### Ingress protection

IP 66/67

## Illustrations







# Images