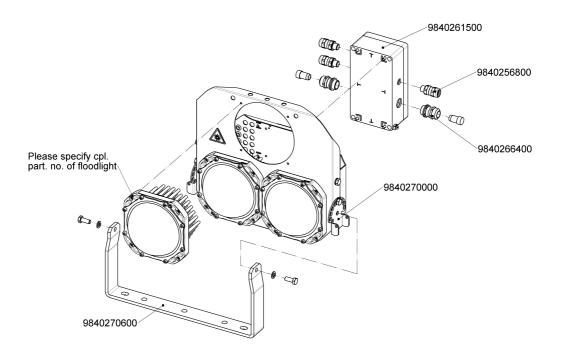

box and working independently.

#### Optic

The FX60 floodlight is available in wide, medium or narrow beam characteristic, with clear safety glass. The floodlight is available with 1 to 4 modules corresponding 4500lm to 18000lm system output in 5000k light colour.

**Finish** Modules are anodized



Authorized Distributor: Pacific Marine & Industrial www.pacificmarine.net info@pacificmarine.net



#### Housing

Modules out of di-casting, seawater resistant aluminium, frame and bracket out of stainless steel AISI 316.

Ambient temperature (Ta) Operation temperature from -50°C up to +55°C

Approvals IECEx and ATEX approved

#### Application

Hazardous areas zone 1 and zone 2. According to rules of maritime classification societies and IEC standards.





# Illustrations





























Authorized Distributor: Pacific Marine & Industrial www.pacificmarine.net info@pacificmarine.net









# Images