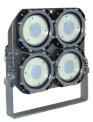

#### Optic

The FX60 floodlight is available in wide, medium or narrow beam characteristic, with clear safety glass. The floodlight is available with 1 to 4 modules corresponding 4500lm to 18000lm system output in 5000k light colour.