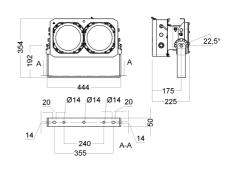

#### Mounting

Adjustable bracket in stainless steel AISI 316 unpowdered 8×50mm as standard.Holeplates have position locks both sides for 2 to 4 module version as standard.

#### Optic

The FX60 floodlight is available in wide, medium or narrow beam characteristic, with clear safety glass. The floodlight is available with 1 to 4 modules corresponding 4500lm to 18000lm system output in 5000k light colour.

# Illustrations

Authorized Distributor: Pacific Marine & Industrial www.pacificmarine.net info@pacificmarine.net