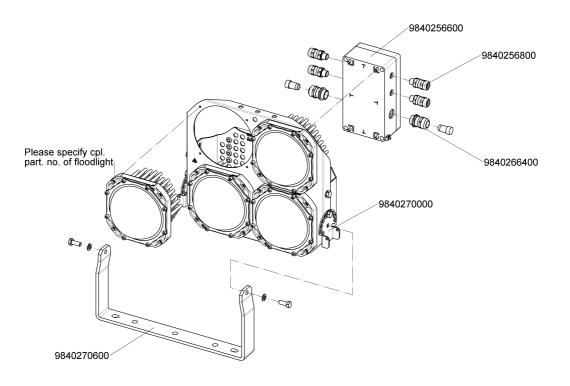

ection box and working independently.

#### Optic

The FX60 floodlight is available in wide, medium or narrow beam characteristic, with clear safety glass. The floodlight is available with 1 to 4 modules corresponding 4500lm to 18000lm system output in 5000k light colour.

**Finish** Modules are anodized



Authorized Distributor: Pacific Marine & Industrial www.pacificmarine.net info@pacificmarine.net



#### Housing

Modules out of di-casting, seawater resistant aluminium, frame and bracket out of stainless steel AISI 316.

Ambient temperature (Ta) Operation temperature from -50°C up to +55°C

Approvals IECEx and ATEX approved

#### Application

Hazardous areas zone 1 and zone 2. According to rules of maritime classification societies and IEC standards.





# Illustrations





























Authorized Distributor: Pacific Marine & Industrial www.pacificmarine.net info@pacificmarine.net









# Images