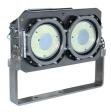

#### Optic

The FX60 floodlight is available in wide, medium or narrow beam characteristic, with clear safety glass. The floodlight is available with 1 to 4 modules corresponding 4500lm to 18000lm system output in 5000k light colour.