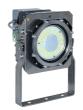

券 Glamox

Ex de LED floodlight

### Description

The Ex de LED floodlights are designed for a long lifetime and high efficiency without any maintenance. The Ex d module of the floodlight has no flame path and the connection box is Ex e approved.

LED gives instant light and the floodlight is immune against voltage drops. The special design of seawater resistant aluminium anodized module housing secures an excellent cooling. Mounting frame and bracket are made of stainless steel.

#### Housing

Modules out of di-casting, seawater resistant aluminium, frame and bracket out of stainless steel AISI 316.

Ambient temperature (Ta) Operation temperature from -50°C up to +55°C

Approvals IECEx and ATEX approved