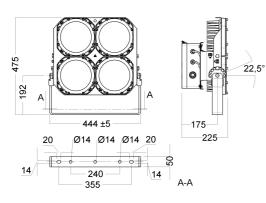

#### Mounting

Adjustable bracket in stainless steel AISI 316 unpowdered 8×50mm as standard.Holeplates have position locks both sides for 2 to 4 module version as standard.

#### Optic

The FX60 floodlight is available in wide, medium or narrow beam characteristic, with clear safety glass. The floodlight is available with 1 to 4 modules corresponding 4500lm to 18000lm system output in 5000k light colour.

# Illustrations

Authorized Distributor: Pacific Marine & Industrial www.pacificmarine.net info@pacificmarine.net