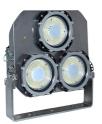

#### Optic

The FX60 floodlight is available in wide, medium or narrow beam characteristic, with clear safety glass. The floodlight is available with 1 to 4 modules corresponding 4500lm to 18000lm system output in 5000k light colour.