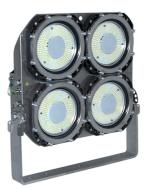

### Description

The Ex de LED floodlights are designed for a long lifetime and high efficiency without any maintenance. The Ex d module of the floodlight has no flame path and the connection box is Ex e approved.

LED gives instant light and the floodlight is immune against voltage drops. The special design of seawater resistant aluminium anodized module housing secures an excellent cooling. Mounting frame and bracket are made of stainless steel.

#### Optic

The FX60 floodlight is available in wide, medium or narrow beam characteristic, with clear safety glass. The floodlight is available with 1 to 4 modules corresponding 4500lm to 18000lm system output in 5000k light colour.