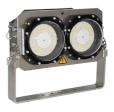

### Lightsource/Optic

The included LED light source and driverare designed for an extreme long life time of 100.000 hours at at ambient temperature of 45°C withremaining 70% light output (L70). Floodlight is available in wide, medium or narrow beam characteristic, with clear polycarbonate front cover. Floodlights available with 1 to 4 Modules corresponding 4500 lumen to 18000 lumen (NB, MB, WB) in 5000K light colour.