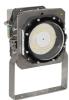

### Lightsource/Optic

The included LED light source and driverare designed for an extreme long life time of 100.000 hours at at ambient temperature of 45°C withremaining 70% light output (L70). Floodlight is available in wide, medium or narrow beam characteristic, with clear polycarbonate front cover. Floodlights available with 1 to 4 Modules corresponding 4500 lumen to 18000 lumen (NB, MB, WB) in 5000K light colour.