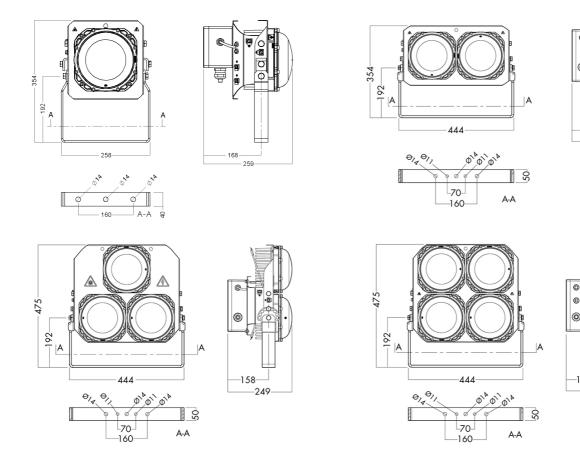

V 50/60Hz, power consumption of 40W per module, only. Modules connected in the external connection box. Two brass cable entries M24×1,5 as standard for through wiring. 3-pole terminal 6mm<sup>2</sup>.

### Mounting

Adjustable bracket stainless steel 316 unpowdered 5 x 40mm as standard, 8 x 50mm on request

Exteral connection box at the back with 2 Nickel plated brass cable glands M24 for cable diameter of 10mm to 14mm. Terminals for 6mm<sup>2</sup> external connection and through wiring.

### **Finish**

Anodised modules, special colours on request

### Ambient temperature (Ta)

Operation temperature from -45°C up to +55°C





## Design

According to rules of maritime classification societies

# Application

IP 66/67 floodlight for decks and hulls, industrial areas





# Illustrations





158-

249









# Images