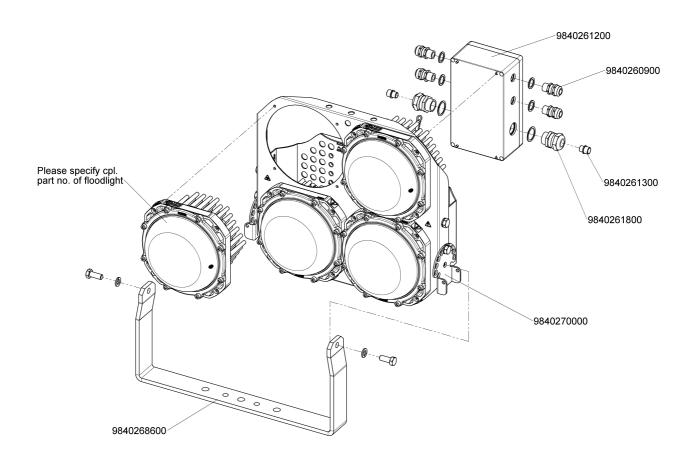

### **Electrical specification**

New intergrated driver technology, available in 120V or 230V 50/60Hz, power consumption of 40W per module, only. Modules connected in the external connection box. Two brass cable entries M24×1,5 as standard for through wiring. 3-pole terminal 6mm<sup>2</sup>.

### Mounting

Adjustable bracket stainless steel 316 unpowdered 5 x 40mm as standard, 8 x 50mm on request

Exteral connection box at the back with 2 Nickel plated brass cable glands M24 for cable diameter of 10mm to 14mm. Terminals for 6mm<sup>2</sup> external connection and through wiring.