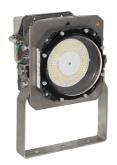

# Description

The LED floodlights are designed for a long lifetime and high efficiency. The LED gives instant light and is immune against voltage drops. The special design of seawater resistant aluminium anodized module housing secures an excellent cooling. Mounting frame and bracket are made of stainless steel.

### Housing

Seawater resistant aluminium anodized module housing, stainless steel frame and mounting bracket