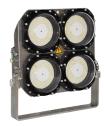

### Lightsource/Optic

The included LED light source and driverare designed for an extreme long life time of 100.000 hours at at ambient temperature of 45°C withremaining 70% light output (L70). Floodlight is available in wide, medium or narrow beam characteristic, with clear polycarbonate front cover. Floodlights available with 1 to 4 Modules corresponding 4500 lumen to 18000 lumen (NB, MB, WB) in 5000K light colour.