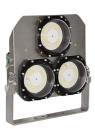

### Lightsource/Optic

The included LED light source and driverare designed for an extreme long life time of 100.000 hours at at ambient temperature of 45°C withremaining 70% light output (L70). Floodlight is available in wide, medium or narrow beam characteristic, with clear polycarbonate front cover. Floodlights available with 1 to 4 Modules corresponding 4500 lumen to 18000 lumen (NB, MB, WB) in 5000K light colour.