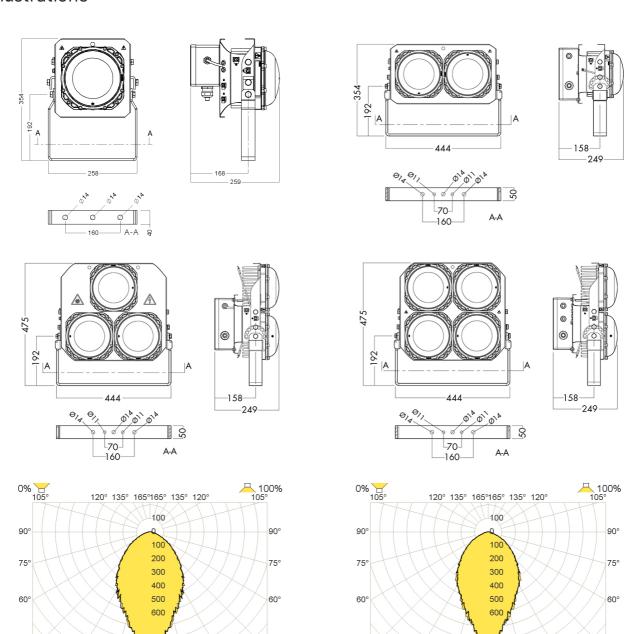

#### Lightsource/Optic

The included LED light source and driverare designed for an extreme long life time of 100.000 hours at at ambient temperature of 45°C withremaining 70% light output (L70). Floodlight is available in wide, medium or narrow beam characteristic, with clear polycarbonate front cover. Floodlights available with 1 to 4 Modules corresponding 4500 lumen to 18000 lumen in 5000K light colour.

## Illustrations

45

FL6030000

15

15°

LOR=100%

45°

459

FL60400000

15

15°

45

LOR=100%