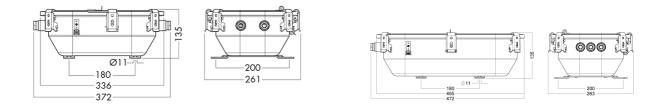

#### Mounting

2 welded brackets in stainless steel AISI316with 2 mounting holes each, ø 10.5 mm

#### Cable entry

2 or 3 brass cable entry M24 x 1,5 for shilded cable with a diameter from 10 to 12,5 mmis our standart for this series. Thehousing is prepared for M20 glands. Ballst boxes for1 or 2 floodligts.