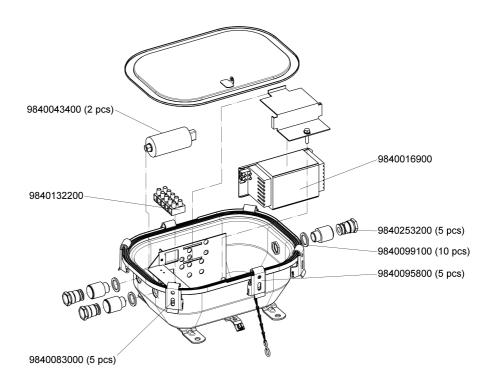

## **Electrical specification**

Flexible wiring, heat resistant up to 105° C; terminal 5 - pole / 10 mm<sup>2</sup>

#### Mounting

2 welded brackets in stainless steel AISI316with 2 mounting holes each, ø 10.5 mm

#### Cable entry

2 or 3 brass cable entry M24 x 1,5 for shilded cable with a diameter from 10 to 12,5 mmis our standart for this series. Thehousing is prepared for M20 glands. Ballst boxes for1 or 2 floodligts.