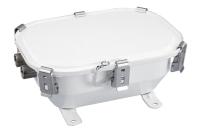

# Description

Ballast unit for floodlight with High Pressure Sodium (HS) or Metal Halide (HI) lamps with seamless housing of deep drawn stainless steel. The ballast units are applicable for decks and holds, industrial areas and sport areas.

## Housing

Housing made of stainless steel AlSI316 deep drawn and powder coated white RAL 9016 and enamelled up to 70 - 80  $\mu m$  thickness.