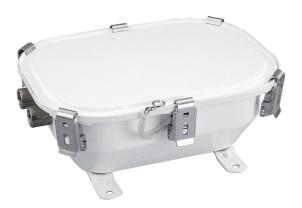

# Description

Ballast unit for floodlight with High Pressure Sodium (HS) or Metal Halide (HI) lamps with seamless housing of deep drawn stainless steel. The ballast units are applicable for decks and holds, industrial areas and sport areas.

## Housing

Housing made of stainless steel AlSI316 deep drawn and powder coated white RAL 9016 and enamelled up to 70 - 80  $\mu m$  thickness.

#### Mounting

2 welded brackets in stainless steel AISI316with 2 mounting holes each, ø 10.5 mm