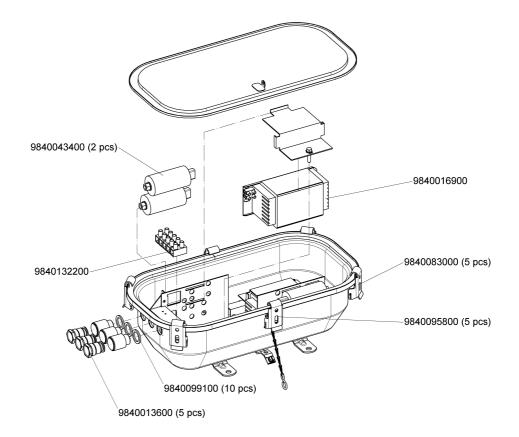

## Housing

Housing made of stainless steel AlSI316 deep drawn and powder coated white RAL 9016 and enamelled up to 70 - 80  $\mu m$  thickness.

## **Electrical specification**

Flexible wiring, heat resistant up to 105° C; terminal 5 - pole / 10 mm<sup>2</sup>

#### Mounting

2 welded brackets in stainless steel AISI316with 2 mounting holes each, ø 10.5 mm

#### Cable entry

2 or 3 brass cable entry M24 x 1,5 for shilded cable with a diameter from 10 to 12,5 mmis our standart for this series. Thehousing is prepared for M20 glands. Ballst boxes for1 or 2 floodligts.