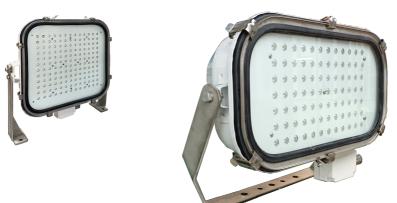

## Description

LED Floodlights with seamless housing of deep drawn stainless steel 316. The housing is powder coated white and enamelled up to 70-80 µm thickness. The floodlights provide extreme corrosion resistance and high light output.

Floodlights are designed according to rules of maritime classification societies, additional VDE and IEC/EN and are applicable for decks, rescue areas, holds, ramps, industrial and sport areas.

Housing Housing of deep drawn stainless steel ASIS 316

### Finish

Powder coated white RAL 9016

#### Optic

Floodlight is available in narrow -20° - or wide-40° beam characteristic, with clear tempered safety glass front cover

Electrical specification 110-277 V AC 50/60Hz or 24 VDC version available