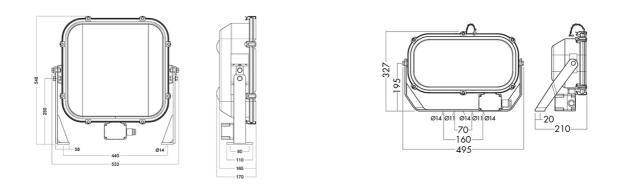

tional IEC/EN.

Ambient temperature (Ta) Ta =-20°C up to +45°C

Housing Housing of deep drawn stainless steel ASIS 316

### Finish

Powder coated white RAL 9016

#### Optic

Floodlight is available in narrow -20° - or wide-40° beam characteristic, with clear tempered safety glass front cover

Electrical specification 110-277 V AC 50/60Hz or 24 VDC version available

Light Source

Mounting Adjustable Stainless steel bracket.1 brass cable glands M24 x 1.5 MGCG; standard for cable dia. 10 to 12.5 mm



Authorized Distributor: Pacific Marine & Industrial www.pacificmarine.net info@pacificmarine.net



#### Connection

1 connection box with one brass cable gland M24 x 1.5 MGCG for cable diameter of 10 mm to 12.5 mm each. Terminals for 6 mm<sup>2</sup> external connection.





# Illustrations





| No. | Description                       | Spare part no. |
|-----|-----------------------------------|----------------|
| 1   | LED Driver:Xitanium 100W          | 6003020080     |
| 2   | Mounting bracket with screws 2PCS | 9840090700     |
| 3   | Clamps Cpl. 5pcs                  | 9840221300     |
| 4   | 1076 LED Frame Unit               | 6000049900     |



Authorized Distributor: Cacific Marine & Industrial www.pacificmarine.net info@pacificmarine.net





| No. | Description                      | Spare part no. |
|-----|----------------------------------|----------------|
| 1   | LED Driver:Xitanium 65W          | 6003020081     |
| 2   | Mounting bracket with screws 1PC | 9840022600     |
| 3   | Clamps Cpl. 5pcs                 | 9840221300     |
| 4   | Frame Cpl. S316 P