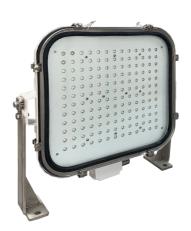

## Description

LED Floodlights with seamless housing of deep drawn stainless steel 316. The housing is powder coated white and enamelled up to 70-80 µm thickness. The floodlights provide extreme corrosion resistance and high light output.

Floodlights are designed according to rules of maritime classification societies, additional VDE and IEC/EN and are applicable for decks, rescue areas, holds, ramps, industrial and sport areas.