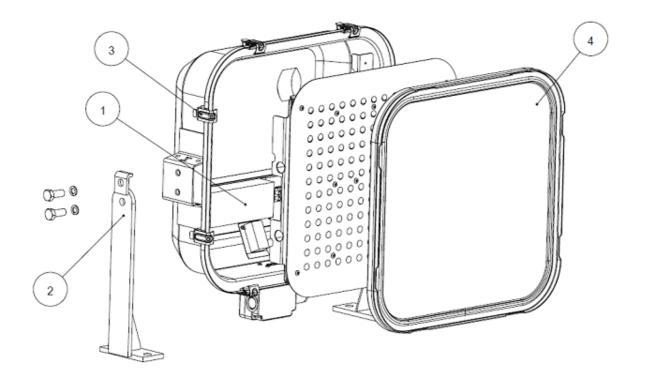

# Illustrations

| No. | Description                       | Spare part no. |
|-----|-----------------------------------|----------------|
| 1   | LED Driver:Xitanium 100W          | 6003020080     |
| 2   | Mounting bracket with screws 2PCS | 9840090700     |
| 3   | Clamps Cpl. 5pcs                  | 9840221300     |
| 4   | 1076 LED Frame Unit               | 6000049900     |

Authorized Distributor: Cacific Marine & Industrial www.pacificmarine.net info@pacificmarine.net

| No. | Description                      | Spare part no. |
|-----|----------------------------------|----------------|
| 1   | LED Driver:Xitanium 65W          | 6003020081     |
| 2   | Mounting bracket with screws 1PC | 9840022600     |
| 3   | Clamps Cpl. 5pcs                 | 9840221300     |
| 4   | Frame Cpl. S316 Pane-cl 1pc      | 9840004900     |