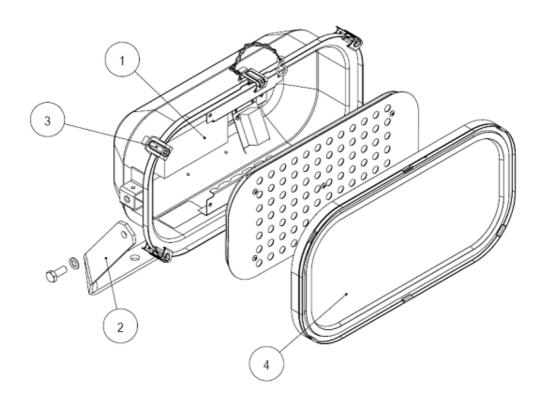

# Illustrations

| No. | Description                       | Spare part no. |
|-----|-----------------------------------|----------------|
| 1   | LED Driver:Xitanium 100W          | 6003020080     |
| 2   | Mounting bracket with screws 2PCS | 9840090700     |
| 3   | Clamps Cpl. 5pcs                  | 9840221300     |
| 4   | 1076 LED Frame Unit               | 6000049900     |

Authorized Distributor: Cacific Marine & Industrial www.pacificmarine.net info@pacificmarine.net

| No. | Description                      | Spare part no. |
|-----|----------------------------------|----------------|
| 1   | LED Driver:Xitanium 65W          | 6003020081     |
| 2   | Mounting bracket with screws 1PC | 9840022600     |
| 3   | Clamps Cpl. 5pcs                 | 9840221300     |
| 4   | Frame Cpl. S316 Pane-cl 1pc      | 9840004900     |