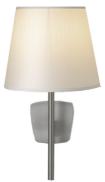

## Description

Flecto is a wall lamp in Stainless Steel. Well suited for accommodation and public areas. Internal wiring is halogen free. Shade 1674910 to be ordered separately.

Domino is a wall lamp in polished lacquered brass with chrome details. Well suited for accommodation and public areas. Internal wiring is halogen free. White Thai Shade 2476410 to be ordered separately.

#### Body material and colour

Flecto W: Wall lamp in stainless steel. Plastic acrylic diffuser with shade made in Perlatex which is washable, fire retardant and UV resistant. All the internal wiring is halogen free. Domino W: Luminaire made of polished lacquered brass with details made in chrome.

#### **Accessories**

Shades have to be ordered separately (see spare parts).