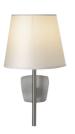

## Description

Flecto is a wall lamp in Stainless Steel. Well suited for accommodation and public areas. Internal wiring is halogen free. Shade 1674910 to be ordered separately.

Domino is a wall lamp in polished lacquered brass with chrome details. Well suited for accommodation and public areas. Internal wiring is halogen free. White Thai Shade 2476410 to be ordered separately.

#### Body material and colour

Flecto W: Wall lamp in stainless steel. Plastic acrylic diffuser with shade made in Perlatex which is washable, fire retardant and UV resistant. All the internal wiring is halogen free. Domino W: Luminaire made of polished lacquered brass with details made in chrome.