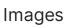

## Description

Flecto is a wall lamp in Stainless Steel. Well suited for accommodation and public areas. Internal wiring is halogen free. Shade 1674910 to be ordered separately.

Domino is a wall lamp in polished lacquered brass with chrome details. Well suited for accommodation and public areas. Internal wiring is halogen free. White Thai Shade 2476410 to be ordered separately.

#### Body material and colour

Flecto W: Wall lamp in stainless steel. Plastic acrylic diffuser with shade made in Perlatex which is washable, fire retardant and UV resistant. All the internal wiring is halogen free. Domino W: Luminaire made of polished lacquered brass with details made in chrome.