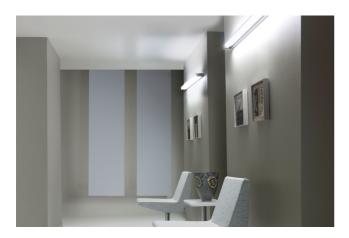

### Description

Glamox TL43-W is an easy, efficient family of luminaires displaying classic style.

TL43-W is an slim wall or corner-mounted luminaire supplied with uplight for mounting low on walls or with no uplight for mounting in the corner of wall and ceiling or under cabinets. The luminaire provides an excellent diffusion in corridors and with efficient lighting of floor spaces. They are designed to meet maritime requirements.

#### Mounting

To be mounted direct to the wall or in the corner.