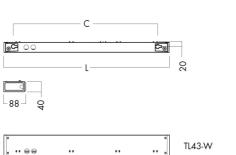

## Illustrations

| Туре            | L    | С    |
|-----------------|------|------|
| TL43-W 114      | 574  | 490  |
| TL43-VV 114E    | 874  | 790  |
| TL43-VV 128     | 1174 | 1090 |
| TL43-W 135/149  | 1474 | 1390 |
| TL43-W 574 LED  | 574  | 490  |
| TL43-W 1174 LED | 1174 | 1090 |
| TL43-W 1474 LED | 1474 | 1390 |