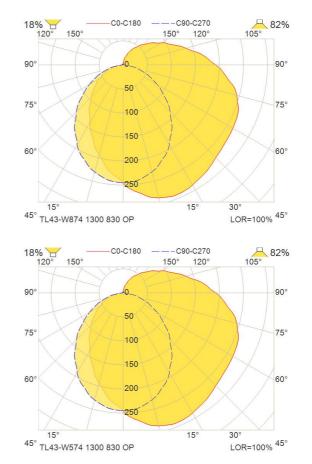

# **Technical specifications**

#### Lightsource/Optic

Diffuser is made of opal polycarbonate.