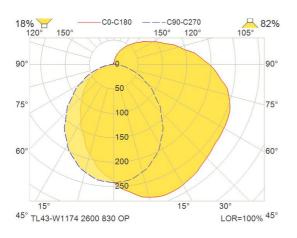

**

#### Housing

Steel housing powder coated white RAL 9016 with plastic end caps.

#### Lightsource/Optic

Diffuser is made of opal polycarbonate.

#### **Electrical specification**

LED, two holes at the back and two knockouts at upper side for cable entry.

#### Mounting

To be mounted direct to the wall or in the corner.

#### Battery

3 cells NI-MH 3,6V-2,0Ah





Authorized Distributor: Pacific Marine & Industrial www.pacificmarine.net info@pacificmarine.net

## Illustrations



| Туре            | L    | С    |
|-----------------|------|------|
| TL43-W 114      | 574  | 490  |
| TL43-VV 114E    | 874  | 790  |
| TL43-VV 128     | 1174 | 1090 |
| TL43-W 135/149  | 1474 | 1390 |
| TL43-W 574 LED  | 574  | 490  |
| TL43-W 1174 LED | 1174 | 1090 |
| TL43-W 1474 LED | 1474 | 1390 |









Images



Authorized Distributor: Pacific Marine & Industrial www.pacificmarine.net info@pacificmarine.net