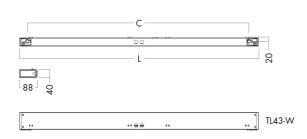

## Illustrations

| Туре            | L    | С    |
|-----------------|------|------|
| TL43-W 114      | 574  | 490  |
| TL43-VV 114E    | 874  | 790  |
| TL43-VV 128     | 1174 | 1090 |
| TL43-W 135/149  | 1474 | 1390 |
| TL43-W 574 LED  | 574  | 490  |
| TL43-W 1174 LED | 1174 | 1090 |
| TL43-W 1474 LED | 1474 | 1390 |