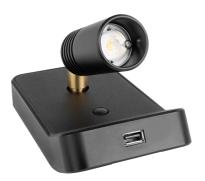

Glamox AL60-Cabin II bedlight has a compact design with an integrated touch switch that is dimmable. It has a modern, elegant look with brass or chrome joint and adjustable light head that makes it easy to direct the light where it's needed. The lamphead in black, white or chrome is designed for cooling to ensure long lifetime for the LED inside. It is available with several décor colors. AL60-Cabin II is also available with an integrated USB socket for charging. Due to the LED technology the light is energy saving and does not get hot so it is comfortable to touch.

#### Housing

The housing is made of solid PA (polyamide). The choice of colors are Black (RAL 9005) and for USB version also optional white (RAL 9016). The lamp head is made of aluminum, can be supplied in black anodized or polished chrome finish. The selection of different décor plates, which are fastened to the luminaire with magnets, are chrome, grey or black. Copper and white on request. Joint fixing the lighthead into housing is available in brass or chrome.

Housing, décor, joint and lamp head color explanation:

BL/BL/BR/BL: black housing, black décor plate, brass joint and black lamphead

BL/CH/CH: black housing, chrome décor plate, chrome joint and chrome lamphead