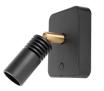

Glamox AL60-Cabin II bedlight has a compact design with an integrated touch switch that is dimmable. It has a modern, elegant look with brass or chrome joint and adjustable light head that makes it easy to direct the light where it's needed. The lamphead in black, white or chrome is designed for cooling to ensure long lifetime for the LED inside. It is available with several décor colors. AL60-Cabin II is also available with an integrated USB socket for charging. Due to the LED technology the light is energy saving and does not get hot so it is comfortable to touch.

#### Housing

The housing is made of solid PA (polyamide). The choice of colors are Black (RAL 9005) and for USB version also optional white (RAL 9016). The lamp head is made of aluminum, can be supplied in black anodized or polished chrome finish. The selection of different décor plates, which are fastened to the luminaire with magnets, are chrome, grey or black. Copper and white on request. Joint fixing the lighthead into housing is available in brass or chrome.

Housing, décor, joint and lamp head color explanation:

BL/BL/BR/BL: black housing, black décor plate, brass joint and black lamphead

BL/CH/CH: black housing, chrome décor plate, chrome joint and chrome lamphead