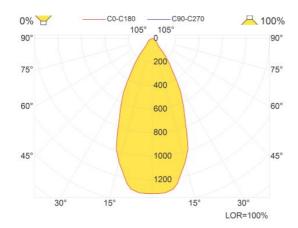

### **Light Source**

Color tolerances: MacAdams 3 Color rendering: CRI > 8 Color temperature 3000K or 4000K on request Lifetime: Minimum 50 000 hour, L70 at max Ta=45° LED 300 lumen out