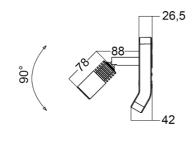

Glamox AL60-Cabin II bedlight has a compact design with an integrated touch switch that is dimmable. It has a modern, elegant look with brass or chrome joint and adjustable light head that makes it easy to direct the light where it's needed. The lamphead in black, white or chrome is designed for cooling to ensure long lifetime for the LED inside. It is available with several décor colors. AL60-Cabin II is also available with an integrated USB socket for charging. Due to the LED technology the light is energy saving and does not get hot so it is comfortable to touch.

#### Housing

The housing is made of solid PA (polyamide). The choice of colors are Black (RAL 9005) and for USB version also optional white (RAL 9016). The lamp head is made of aluminum, can be supplied in black anodized or polished chrome finish. The selection of different décor plates, which are fastened to the luminaire with magnets, are chrome, grey or black. Copper and white on request. Joint fixing the lighthead into housing is available in brass or chrome.