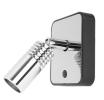

Glamox AL60-Cabin II bedlight has a compact design with an integrated touch switch that is dimmable. It has a modern, elegant look with brass or chrome joint and adjustable light head that makes it easy to direct the light where it's needed. The lamphead in black, white or chrome is designed for cooling to ensure long lifetime for the LED inside. It is available with several décor colors. AL60-Cabin II is also available with an integrated USB socket for charging. Due to the LED technology the light is energy saving and does not get hot so it is comfortable to touch.

#### Housing

The housing is made of solid PA (polyamide). The choice of colors are Black (RAL 9005) and for USB version also optional white (RAL 9016). The lamp head is made of aluminum, can be supplied in black anodized or polished chrome finish. The selection of different décor plates, which are fastened to the luminaire with magnets, are chrome, grey or black. Copper and white on request. Joint fixing the lighthead into housing is available in brass or chrome.

Housing, décor, joint and lamp head color explanation:

BL/BL/BR/BL: black housing, black décor plate, brass joint and black lamphead

BL/CH/CH: black housing, chrome décor plate, chrome joint and chrome lamphead