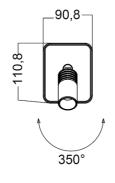

Glamox AL60-Cabin II bedlight has a compact design with an integrated touch switch that is dimmable. It has a modern, elegant look with brass or chrome joint and adjustable light head that makes it easy to direct the light where it's needed. The lamphead in black, white or chrome is designed for cooling to ensure long lifetime for the LED inside. It is available with several décor colors. AL60-Cabin II is also available with an integrated USB socket for charging. Due to the LED technology the light is energy saving and does not get hot so it is comfortable to touch.

#### Housing

The housing is made of solid PA (polyamide). The choice of colors are Black (RAL 9005) and for USB version also optional white (RAL 9016). The lamp head is made of aluminum, can be supplied in black anodized or polished chrome finish. The selection of different décor plates, which are fastened to the luminaire with magnets, are chrome, grey or black. Copper and white on request. Joint fixing the lighthead into housing is available in brass or chrome.