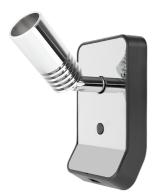

Glamox AL60-Cabin II bedlight has a compact design with an integrated touch switch that is dimmable. It has a modern, elegant look with brass or chrome joint and adjustable light head that makes it easy to direct the light where it's needed. The lamphead in black, white or chrome is designed for cooling to ensure long lifetime for the LED inside. It is available with several décor colors. AL60-Cabin II is also available with an integrated USB socket for charging. Due to the LED technology the light is energy saving and does not get hot so it is comfortable to touch.

#### Housing

The housing is made of solid PA (polyamide). The choice of colors are Black (RAL 9005) and for USB version also optional white (RAL 9016). The lamp head is made of aluminum, can be supplied in black anodized or polished chrome finish. The selection of different décor plates, which are fastened to the luminaire with magnets, are chrome, grey or black. Copper and white on request. Joint fixing the lighthead into housing is available in brass or chrome.

WH/CH/CH:white housing, chrome décor plate, chrome joint and chrome lamphead