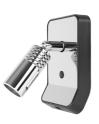

Glamox AL60-Cabin II bedlight has a compact design with an integrated touch switch that is dimmable. It has a modern, elegant look with brass or chrome joint and adjustable light head that makes it easy to direct the light where it's needed. The lamphead in black, white or chrome is designed for cooling to ensure long lifetime for the LED inside. It is available with several décor colors. AL60-Cabin II is also available with an integrated USB socket for charging. Due to the LED technology the light is energy saving and does not get hot so it is comfortable to touch.

#### Housing

The housing is made of solid PA (polyamide). The choice of colors are Black (RAL 9005) and for USB version also optional white (RAL 9016). The lamp head is made of aluminum, can be supplied in black anodized or polished chrome finish. The selection of different décor plates, which are fastened to the luminaire with magnets, are chrome, grey or black. Copper and white on request. Joint fixing the lighthead into housing is available in brass or chrome.

Housing, décor, joint and lamp head color explanation:

BL/BL/BR/BL: black housing, black décor plate, brass joint and black lamphead

BL/CH/CH: black housing, chrome décor plate, chrome joint and chrome lamphead