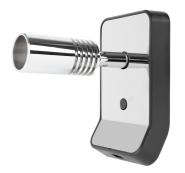

Glamox AL60-Cabin II bedlight has a compact design with an integrated touch switch that is dimmable. It has a modern, elegant look with brass or chrome joint and adjustable light head that makes it easy to direct the light where it's needed. The lamphead in black, white or chrome is designed for cooling to ensure long lifetime for the LED inside. It is available with several décor colors. AL60-Cabin II is also available with an integrated USB socket for charging. Due to the LED technology the light is energy saving and does not get hot so it is comfortable to touch.

#### Housing

The housing is made of solid PA (polyamide). The choice of colors are Black (RAL 9005) and for USB version also optional white (RAL 9016). The lamp head is made of aluminum, can be supplied in black anodized or polished chrome finish. The selection of different décor plates, which are fastened to the luminaire with magnets, are chrome, grey or black. Copper and white on request. Joint fixing the lighthead into housing is available in brass or chrome.

Housing, décor, joint and lamp head color explanation:

BL/BL/BR/BL: black housing, black décor plate, brass joint and black lamphead

BL/CH/CH: black housing, chrome décor plate, chrome joint and chrome lamphead