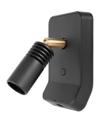

Glamox AL60-Cabin II bedlight has a compact design with an integrated touch switch that is dimmable. It has a modern, elegant look with brass or chrome joint and adjustable light head that makes it easy to direct the light where it's needed. The lamphead in black, white or chrome is designed for cooling to ensure long lifetime for the LED inside. It is available with several décor colors. AL60-Cabin II is also available with an integrated USB socket for charging. Due to the LED technology the light is energy saving and does not get hot so it is comfortable to touch.

#### Housing

The housing is made of solid PA (polyamide). The choice of colors are Black (RAL 9005) and for USB version also optional white (RAL 9016). The lamp head is made of aluminum, can be supplied in black anodized or polished chrome finish. The selection of different décor plates, which are fastened to the luminaire with magnets, are chrome, grey or black. Copper and white on request. Joint fixing the lighthead into housing is available in brass or chrome.

Housing, décor, joint and lamp head color explanation:

BL/BL/BR/BL: black housing, black décor plate, brass joint and black lamphead

BL/CH/CH: black housing, chrome décor plate, chrome joint and chrome lamphead