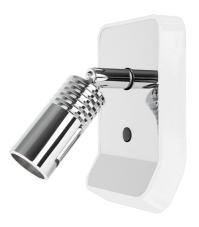

Glamox AL60-Cabin II bedlight has a compact design with an integrated touch switch that is dimmable. It has a modern, elegant look with brass or chrome joint and adjustable light head that makes it easy to direct the light where it's needed. The lamphead in black, white or chrome is designed for cooling to ensure long lifetime for the LED inside. It is available with several décor colors. AL60-Cabin II is also available with an integrated USB socket for charging. Due to the LED technology the light is energy saving and does not get hot so it is comfortable to touch.

#### Housing

The housing is made of solid PA (polyamide). The choice of colors are Black (RAL 9005) and for USB version also optional white (RAL 9016). The lamp head is made of aluminum, can be supplied in black anodized or polished chrome finish. The selection of different décor plates, which are fastened to the luminaire with magnets, are chrome, grey or black. Copper and white on request. Joint fixing the lighthead into housing is available in brass or chrome.

WH/CH/CH:white housing, chrome décor plate, chrome joint and chrome lamphead