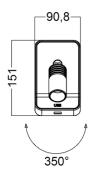

#### Housing

The housing is made of solid PA (polyamide). The choice of colors are Black (RAL 9005) and for USB version also optional white (RAL 9016). The lamp head is made of aluminum, can be supplied in black anodized or polished chrome finish. The selection of different décor plates, which are fastened to the luminaire with magnets, are chrome, grey or black. Copper and white on request. Joint fixing the lighthead into housing is available in brass or chrome.