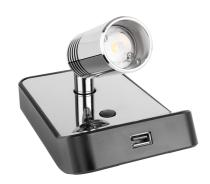

Glamox AL60-Cabin II bedlight has a compact design with an integrated touch switch that is dimmable. It has a modern, elegant look with brass or chrome joint and adjustable light head that makes it easy to direct the light where it's needed. The lamphead in black, white or chrome is designed for cooling to ensure long lifetime for the LED inside. It is available with several décor colors. AL60-Cabin II is also available with an integrated USB socket for charging. Due to the LED technology the light is energy saving and does not get hot so it is comfortable to touch.

#### Housing

The housing is made of solid PA (polyamide). The choice of colors are Black (RAL 9005) and for USB version also optional white (RAL 9016). The lamp head is made of aluminum, can be supplied in black anodized or polished chrome finish. The selection of different décor plates, which are fastened to the luminaire with magnets, are chrome, grey or black. Copper and white on request. Joint fixing the lighthead into housing is available in brass or chrome.

WH/CH/CH:white housing, chrome décor plate, chrome joint and chrome lamphead