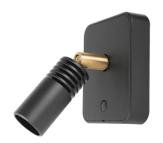

Glamox AL60-Cabin II bedlight has a compact design with an integrated touch switch that is dimmable. It has a modern, elegant look with brass or chrome joint and adjustable light head that makes it easy to direct the light where it's needed. The lamphead in black, white or chrome is designed for cooling to ensure long lifetime for the LED inside. It is available with several décor colors. AL60-Cabin II is also available with an integrated USB socket for charging. Due to the LED technology the light is energy saving and does not get hot so it is comfortable to touch.

#### Housing

The housing is made of solid PA (polyamide). The choice of colors are Black (RAL 9005) and for USB version also optional white (RAL 9016). The lamp head is made of aluminum, can be supplied in black anodized or polished chrome finish. The selection of different décor plates, which are fastened to the luminaire with magnets, are chrome, grey or black. Copper and white on request. Joint fixing the lighthead into housing is available in brass or chrome.

Housing, décor, joint and lamp head color explanation:

BL/BL/BR/BL: black housing, black décor plate, brass joint and black lamphead

BL/CH/CH: black housing, chrome décor plate, chrome joint and chrome lamphead

WH/CH/CH:white housing, chrome décor plate, chrome joint and chrome lamphead