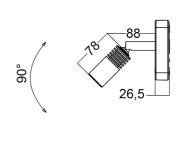

Glamox AL60-Cabin II bedlight has a compact design with an integrated touch switch that is dimmable. It has a modern, elegant look with brass or chrome joint and adjustable light head that makes it easy to direct the light where it's needed. The lamphead in black, white or chrome is designed for cooling to ensure long lifetime for the LED inside. It is available with several décor colors. AL60-Cabin II is also available with an integrated USB socket for charging. Due to the LED technology the light is energy saving and does not get hot so it is comfortable to touch.

#### Housing

The housing is made of solid PA (polyamide). The choice of colors are Black (RAL 9005) and for USB version also optional white (RAL 9016). The lamp head is made of aluminum, can be supplied in black anodized or polished chrome finish. The selection of different décor plates, which are fastened to the luminaire with magnets, are chrome, grey or black. Copper and white on request. Joint fixing the lighthead into housing is available in brass or chrome.