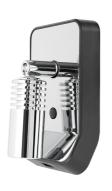

Glamox AL60-Cabin II bedlight has a compact design with an integrated touch switch that is dimmable. It has a modern, elegant look with brass or chrome joint and adjustable light head that makes it easy to direct the light where it's needed. The lamphead in black, white or chrome is designed for cooling to ensure long lifetime for the LED inside. It is available with several décor colors. AL60-Cabin II is also available with an integrated USB socket for charging. Due to the LED technology the light is energy saving and does not get hot so it is comfortable to touch.

#### Housing

The housing is made of solid PA (polyamide). The choice of colors are Black (RAL 9005) and for USB version also optional white (RAL 9016). The lamp head is made of aluminum, can be supplied in black anodized or polished chrome finish. The selection of different décor plates, which are fastened to the luminaire with magnets, are chrome, grey or black. Copper and white on request. Joint fixing the lighthead into housing is available in brass or chrome.

Housing, décor, joint and lamp head color explanation:

BL/BL/BR/BL: black housing, black décor plate, brass joint and black lamphead

BL/CH/CH: black housing, chrome décor plate, chrome joint and chrome lamphead