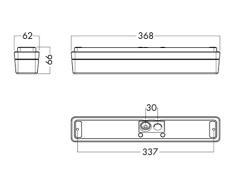

#### Housing

The housing comes in die-cast aluminium, painted in polyester powder paint in colour grey (RAL 9006), White (RAL 9016) or Black (RAL 9005). The diffuser is in impact resistant opal polycarbonate (PC). The dimensions are 62×67×363 mm. IP54 Body colour explanation: GR = Grey main body BL = Black main body WH = White main body

### Mounting

Wall mounting, fixed with 2 screws. Back side have 2 M20 knock outs with Quick seal grommets that takes cables from 7 to 11 mm in diameter. Push in termianl block 3 x 2 x 2.5 mm<sup>2</sup>.