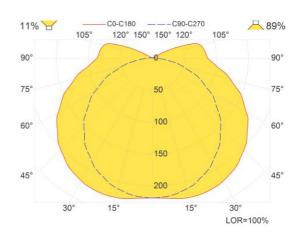

# **Light Source**

Colour tolerances: MacAdams 3 Colour rendering: CRI > 8 Color temperature 3000K or 4000K on request Lifetime: Minimum 50 000 hour, L70 at max Ta 48°C LED 600 or 1000 lumen out