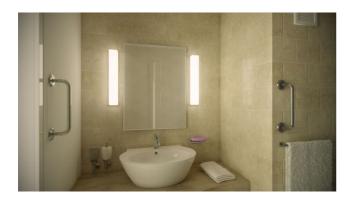

Mirror light for accommodation areas

AL60-W is a compact and elegant mirror luminaire. It is small in size but with a high light output that lightens not only the mirror, but also the room. In smaller bathrooms you might only need the mirror light. The small size and simple form makes this luminaire blend in perfectly in a cabin atmosphere. IP54 and IK09 (impact class) give flexibility in usage. Due to the LED technology the light is energy saving and offers a long lifetime. The compact design enables an easy installation.

## **Application**

Mirror light for wall mounting