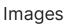

AL60-SQ, surface mounted light for wall and ceiling for indoor use. AL60-SQ comes in two different sizes, 290 x 290 mm and 340 x 340 mm, in grey, white or black colour. Several decors are available (details see technical description). The light technique make sure that the luminaire gives a very good and homogen light. IP54 and IK10 (impact class) give flexibility in usage. Due to the LED technology the light is energy saving and offers a long lifetime. The compact design enables an easy installation.

#### Housing

The housing is made in solid die-cast aluminium IP54and painted in polyester powder paint in colour grey (RAL 9006), White (RAL 9016) or Black (RAL 9005). The diffuser is in impact resistant opal polycarbonate (PC). Decor rings are in black, white, grey, chrome and cobber. Without a decorative trim ring the AL60 SQ will have an an even more robust look. Décor explaination: GR/ = Grey main body BL/ = Black main body WH/ = White main body /CH = Chrome décor /CO = Copper decor /BL = Black decor /GR = Grey decor /WH = White decor