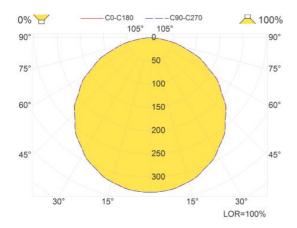

#### **Light Source**

Colour tolerances: MacAdams 3 Colour rendering: CRI > 8 Color temperature 3000K or 4000K on request Lifetime: Minimum 50 000 hour, L70 at max Ta=45°C or 50°C SQ290 LED 1100 lumen out SQ340 LED 2000 lumen out For precise lumen values please see the data sheet on item level