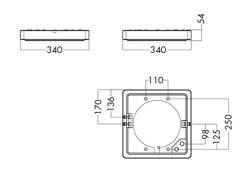

#### Mounting

Surface or wall mounting, fixed with 4 screws. Backside has 3 x M20 knock outs with grommets for fixed cable installation cable. Sides have 3 M20 knock outs with Quick seal grommets that takes cables from 7 to 11 mm in diameter. Push in terminal block 5 x 2 x 2.5 mm<sup>2</sup>.

#### **Dimensions**

 $AL60-SQ 290 \Rightarrow 290 \times 290 \text{ mm} AL60-SQ 340 \Rightarrow 340 \times 340 \text{ mm}$ 