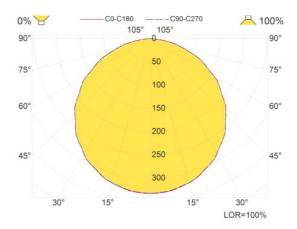

#### **Light Source**

Colour tolerances: MacAdams 3 Colour rendering: CRI > 8 Color temperature 3000K or 4000K on request Lifetime: Minimum 50 000 hour, L70 at max Ta=45°C or 50°C SQ290 LED 1100 lumen out SQ340 LED 2000 lumen out For precise lumen values please see the data sheet on item level