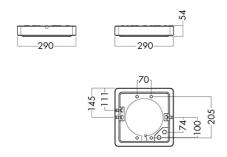

#### Mounting

Surface or wall mounting, fixed with 4 screws. Backside has 3 x M20 knock outs with grommets for fixed cable installation cable. Sides have 3 M20 knock outs with Quick seal grommets that takes cables from 7 to 11 mm in diameter. Push in terminal block 5 x 2 x 2.5 mm<sup>2</sup>.

#### **Dimensions**

 $AL60-SQ 290 \Rightarrow 290 \times 290 \text{ mm} AL60-SQ 340 \Rightarrow 340 \times 340 \text{ mm}$ 