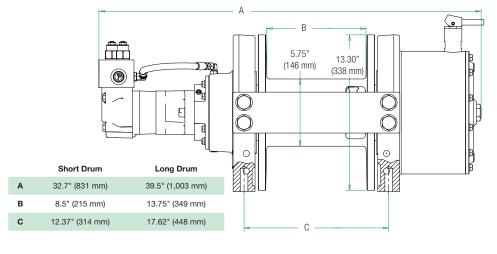

## Dimensions (TR30A-30119-01 shown. Additional technical information available at www.paccarwinch.com.)

<sup>\*\*</sup>Does not meet SAE J706.