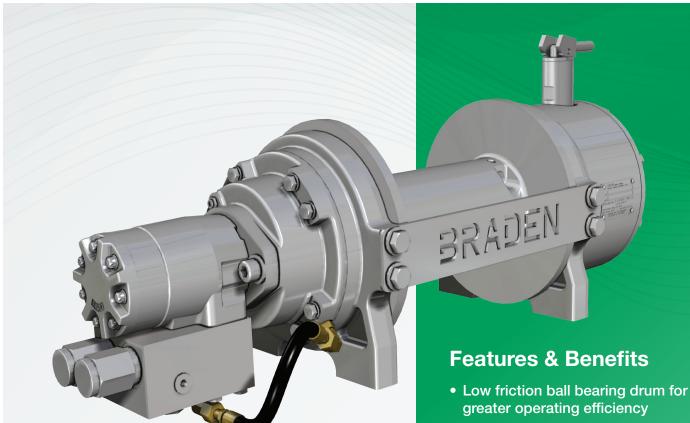

TR Series planetary winches are designed for standalone use on trailers, as well as towing and self-recovery applications. The highly efficient and rugged design of the gear train allows for fast line speeds and continuous winch operation. With versatile mounting options and line pull ratings from 12,000 lb (5,443 kg) to 30,000 lb (13,608 kg), TR Series winches are easily adaptable to multiple applications.

- Compact, low profile design can be mounted upright or low
- Long drum available for TR20 and TR30
- Wear resistant urethane brake seals
- Oil bath lubrication for serviceability and long life
- Manual or air actuated freespool clutch
- SAE J706 compliant
- EN 14492\* compliant (optional)

# TR30 Recovery Winch

#### 30,000 lb (13,608 kg) Rated Line Pull