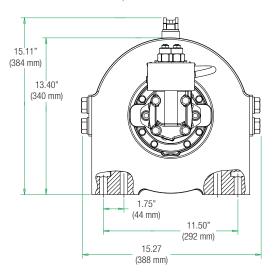

## Dimensions (TR30A-30119-01 shown. Additional technical information available at www.paccarwinch.com.)

<sup>\*\*</sup>Does not meet SAE J706.