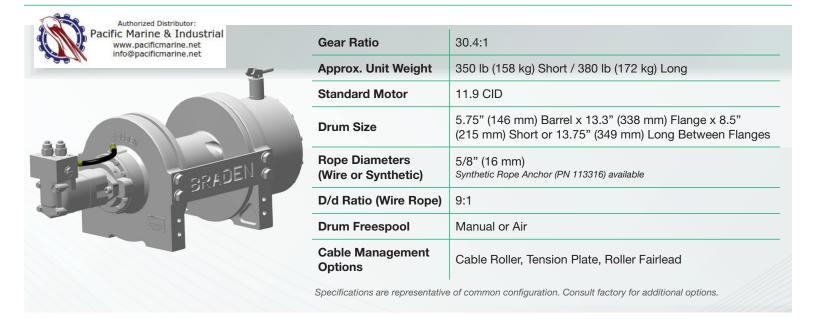

### Performance (TR30A-30119-01)

|                                     | Layer 1                   | Layer 2                  | Layer 3                 | Layer 4                 | Layer 5                 | Layer 6                   |
|-------------------------------------|---------------------------|--------------------------|-------------------------|-------------------------|-------------------------|---------------------------|
| Line Pull*                          | 30,000 lb<br>(13,6082 kg) | 25,080 lb<br>(11,376 kg) | 21,540 lb<br>(9,770 kg) | 18,880 lb<br>(8,564 kg) | 16,810 lb<br>(7,625 kg) | 15,140 lb<br>(6,867 kg)** |
| Line Speed*                         | 28 fpm<br>(8.7 mpm)       | 34 fpm<br>(10.2 mpm)     | 39 fpm<br>(11.8 mpm)    | 44 fpm<br>(13.3 mpm)    | 49 fpm<br>(14.9 mpm)    | 55 fpm<br>(16.8 mpm)**    |
| Short Drum Capacity<br>5/8" (16 mm) | 20 ft (6.1 m)             | 44 ft (13.4 m)           | 73 ft (22.3 m)          | 105 ft (32 m)           | 141 ft (43 m)           | 182 ft (55.5 m)**         |
| Long Drum Capacity<br>5/8" (16 mm)  | 33 ft (10.1 m)            | 72 ft (21.9 m)           | 118 ft (36 m)           | 171 ft (52.1 m)         | 230 ft (70.1 m)         | 295 ft (89.9 m)**         |

<sup>\*</sup>Based on pressure of 2,500 psi (172 bar), 30 gpm (113.5 lpm), 5/8" in (16 mm) rope and 11.9 CID motor. Actual performance will vary dependent on hydraulic system, motor, drum and cable sizes.