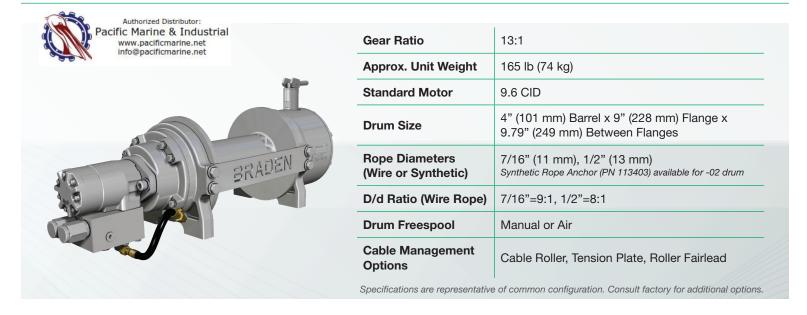

#### Performance (TR15A-13096-01)

|                                                 | Layer 1                      | Layer 2                        | Layer 3                          | Layer 4                            | Layer 5                              |
|-------------------------------------------------|------------------------------|--------------------------------|----------------------------------|------------------------------------|--------------------------------------|
| Line Pull*                                      | 15,000 lb (6,804 kg)         | 12,520 lb (5,678 kg)           | 10,750 lb (4,876 kg)             | 9,420 lb (4,272 kg)                | 8,380 lb (3,801 kg)                  |
| Line Speed*                                     | 39 fpm (12 mpm)              | 46 fpm (14 mpm)                | 54 fpm (16.5 mpm)                | 62 fpm (18.9 mpm)                  | 69 fpm (21 mpm)                      |
| <b>Drum Capacity</b> 7/16" (11 mm) 1/2" (13 mm) | 23 ft (7 m)<br>20 ft (6.1 m) | 51 ft (15.5 m)<br>46 ft (14 m) | 84 ft (25.6 m)<br>76 ft (23.2 m) | 121 ft (36.9 m)<br>110 ft (33.5 m) | 163 ft (49.7 m)<br>149 ft (45.4 m)** |

<sup>\*</sup>Based on pressure of 2,550 psi (178 bar), 20 gpm (75.8 lpm), 7/16" (11 mm) rope and 9.6 CID motor. Actual performance will vary dependent on hydraulic system, motor, drum and cable sizes.

\*\*Does not meet SAE J706.