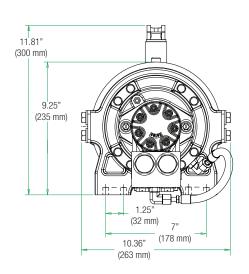

## Dimensions (TR152A-13096-01 shown. Additional technical information available at www.paccarwinch.com.)