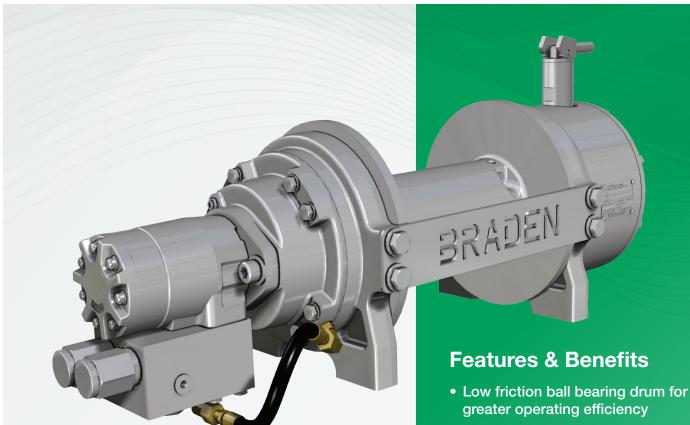

TR Series planetary winches are designed for standalone use on trailers, as well as towing and self-recovery applications. The highly efficient and rugged design of the gear train allows for fast line speeds and continuous winch operation. With versatile mounting options and line pull ratings from 12,000 lb (5,443 kg) to 30,000 lb (13,608 kg), TR Series winches are easily adaptable to multiple applications.

- Compact, low profile design can be mounted upright or low
- Long drum available for TR20 and TR30
- Wear resistant urethane brake seals
- Oil bath lubrication for serviceability and long life
- Manual or air actuated freespool clutch
- SAE J706 compliant
- EN 14492\* compliant (optional)