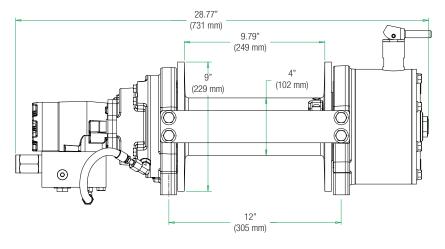

## Dimensions (TR152A-13096-01 shown. Additional technical information available at www.paccarwinch.com.)